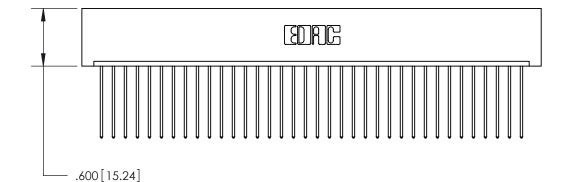

THIS IS A C.A.D. GENERATED DRAWING DO NOT MAKE MANUAL REVISIONS TO MASTER.

ISSUE NUMBER

ORIGINAL

1

.060 [1.52] .200 [5.08] .210[5.33] -.660 [16.76]

.060 [1.52] .150 [3.81] .260[6.6] -**Outside Tails** .660[16.76]

**Outside Tails** 

|  | ACAD REFERENCE NO. |       | 846-ENG-MASTER   |        |
|--|--------------------|-------|------------------|--------|
|  | DRAWN:             | J.LEE | DATE: APR. 22/09 |        |
|  | CHECKED:           |       | DATE:            |        |
|  | SCALE:             | 1:1   | SHEET            | 2 OF 2 |
|  | DRAWING NUMBER     |       | ISSUE            |        |