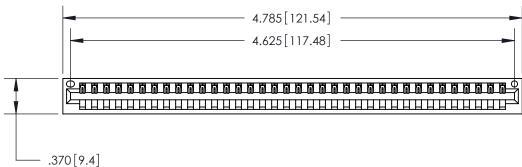

846/896 SERIES HIGH TEMP CARD EDGE CONNECTOR PART NUMBER: 896-036-541-101

YOUR CONNECTION TO QUALITY & SERVICE

**EDAC INC** TORONTO, ONTARIO CANADA

THESE DRAWINGS AND SPECIFICATIONS ARE THE PROPERTY OF EDAC INC., AND SHALL NOT BE REPRODUCED, OR COPIED OR USED AS THE BASIS FOR THE MANUFACTURE OR SALE OF APPARATUS WITHOUT WRITTEN PERMISSION.

<u>Contact Dimensions:</u> 541-Wire Wrap .025 Sq. (0.64 Sq.) - Tail LG. =.750 (19.05) .125 (3.18) Contact Spacing x .250 (6.35) Row Spacing

THIS IS A C.A.D. GENERATED DRAWING DO NOT MAKE MANUAL REVISIONS TO MASTER.