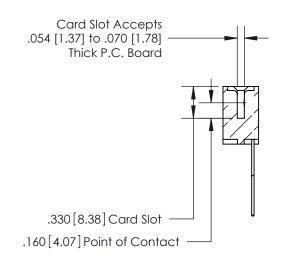

.165[4.19] .375 [9.54] .125(3.18) to .210(5.33) .125(3.18) to .210(5.33)

**Contact Code 558** 

**Contact Code 559** 

**Contact Code 560** 

INSULATOR MATERIAL: THERMOPLASTIC POLYESTER, UL 94V-0 CONTACT MATERIAL; COPPER, NICKEL, TIN ALLOY CA-725 CONTACT PLATING: GOLD ON THE MATING AREA, TIN-LEAD ON THE CONTACT TAILS, NICKEL UNDERPLATE

## 846/896 SERIES HIGH TEMP CARD EDGE CONNECTOR CONTACT CODE 555,556,558,559,560 DIMENSIONS

YOUR CONNECTION TO QUALITY & SERVICE

**EDAC INC** TORONTO, ONTARIO CANADA

THESE DRAWINGS AND SPECIFICATIONS ARE THE PROPERTY OF EDAC INC.,AND SHALL NOT BE REPRODUCED, OR COPIED OR USED AS THE BASIS FOR THE MANUFACTURE OR SALE OF APPARATUS WITHOUT WRITTEN PERMISSION.