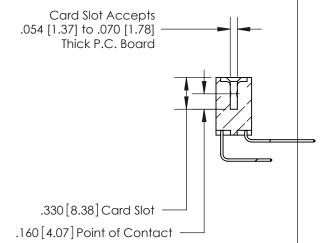

THIS IS A C.A.D. GENERATED DRAWING DO NOT MAKE MANUAL REVISIONS TO MASTER.

ISSUE NUMBER

.165[4.19]

.375 [9.54]

ORIGINAL

1

.060 [1.52] .125(3.18) to .210(5.33) **Outside Tails** .125(3.18) to .210(5.33) **Outside Tails** 