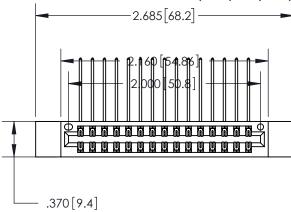

THIS IS A C.A.D. GENERATED DRAWING DO NOT MAKE MANUAL REVISIONS TO MASTER.

ISSUE NUMBER ORIGINAL

846/896 SERIES HIGH TEMP CARD EDGE CONNECTOR PART NUMBER: 896-030-558-812

**EDAC INC** TORONTO, ONTARIO CANADA

<u>Contact Dimensions:</u>
558-90 Degree Bend (Code 541 Contacts)
See Sheet 2 for Contact Code 555, 556, 558, 559, 560 Dimensions

INSULATOR MATERIAL: THERMOPLASTIC POLYESTER, UL 94V-0 CONTACT MATERIAL; COPPER, NICKEL, TIN ALLOY CA-725 CONTACT PLATING: GOLD ON THE MATING AREA, TIN-LEAD ON THE CONTACT TAILS, NICKEL UNDERPLATE