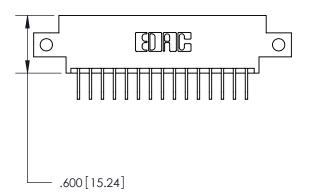

<u>Contact Dimensions:</u>
558-90 Degree Bend (Code 541 Contacts)
See Sheet 2 for Contact Code 555, 556, 558, 559, 560 Dimensions

INSULATOR MATERIAL: THERMOPLASTIC POLYESTER, UL 94V-0 CONTACT MATERIAL; COPPER, NICKEL, TIN ALLOY CA-725 CONTACT PLATING: GOLD ON THE MATING AREA, TIN-LEAD ON THE CONTACT TAILS, NICKEL UNDERPLATE

THIS IS A C.A.D. GENERATED DRAWING DO NOT MAKE MANUAL REVISIONS TO MASTER.

ISSUE NUMBER ORIGINAL

846/896 SERIES HIGH TEMP CARD EDGE CONNECTOR PART NUMBER: 896-030-558-812

**EDAC INC** TORONTO, ONTARIO CANADA