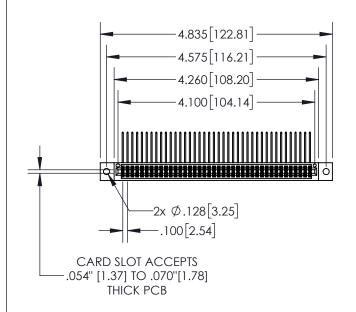

<del>-</del>.200[5.08]

| 845/89 | SERIES HIGH TEMP CARD EDGE CON | NECTOR |
|--------|--------------------------------|--------|
| PART I | JMBER: 895-080-559-802         |        |

| ACAD REFERENCE NO. 845-ENG-MASTER |                  |       |  |  |
|-----------------------------------|------------------|-------|--|--|
| DRAWN: R.STA.MONICA               | DATE:MAY.16/2017 |       |  |  |
| CHECKED:                          | DATE:            |       |  |  |
| SCALE: 1:2                        | SHEET 1          | OF 2  |  |  |
| DRAWING NUMBER                    |                  | ISSUE |  |  |
| 845-ENG-MASTER                    | 1                |       |  |  |