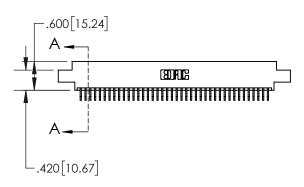

**Contact Dimensions:** 

559-90 Degree Bend (Code 541 Contacts) See Sheet 2 for Contact Code 555, 556, 558, 559, 560 Dimensions

- INSULATOR MATERIAL: THERMOPLASTIC, UL 94V-0
- CONTACT MATERIAL; COPPER TIN ALLOY CONTACT PLATING: GOLD ON THE MATING AREA, TIN PLATING ON THE CONTACT TAILS, NICKEL UNDERPLATE

## 845/895 SERIES HIGH TEMP CARD EDGE CONNECTOR CONTACT CODE 555,556,558,559,560 DIMENSIONS

YOUR CONNECTION TO QUALITY & SERVICE

|   | ACAD REFERENCE NO   | . 845-ENG-MASTER |
|---|---------------------|------------------|
|   | DRAWN: R.STA.MONICA | DATE:MAY.16/2017 |
|   | CHECKED:            | DATE:            |
|   | SCALE: 1:1          | SHEET 2 OF 2     |
| D | DRAWING NUMBER      | ISSUE            |