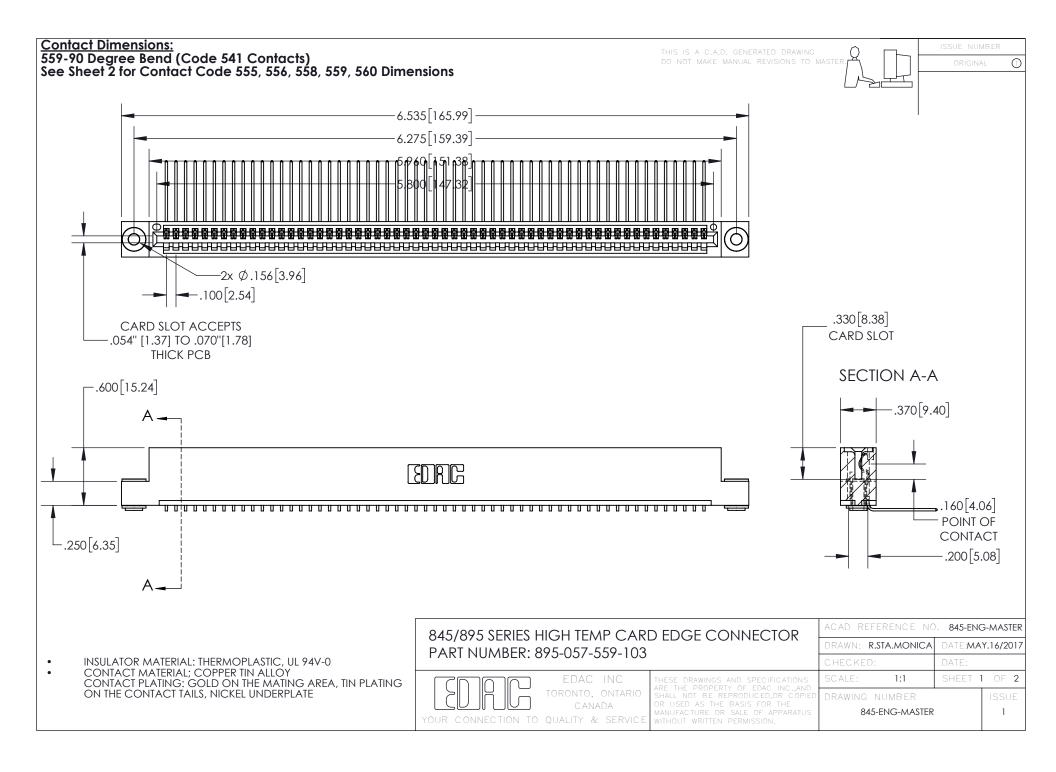

INSULATOR MATERIAL: THERMOPLASTIC POLYESTER, UL 94V-0 DAP MATERIAL AVAILABLE UPON REQUEST

**Contact Code 558** 

CONTACT MATERIAL; COPPER ALLOY CONTACT PLATING: GOLD ON THE MATING AREA, TIN PLATING ON THE CONTACT TAILS, NICKEL UNDERPLATE

## 845/895 SERIES HIGH TEMP CARD EDGE CONNECTOR CONTACT CODE 555,556,558,559,560 DIMENSIONS

YOUR CONNECTION TO QUALITY & SERVICE

Contact Code 559

|   | ACAD REFERENCE NO. 845-ENG-MASTER |                  |  |
|---|-----------------------------------|------------------|--|
|   | DRAWN: R.STA.MONICA               | DATE:MAY.16/2017 |  |
|   | CHECKED:                          | DATE:            |  |
|   | SCALE: 1:1                        | SHEET 2 OF 2     |  |
| D | DRAWING NUMBER                    | ISSUE            |  |

Contact Code 560