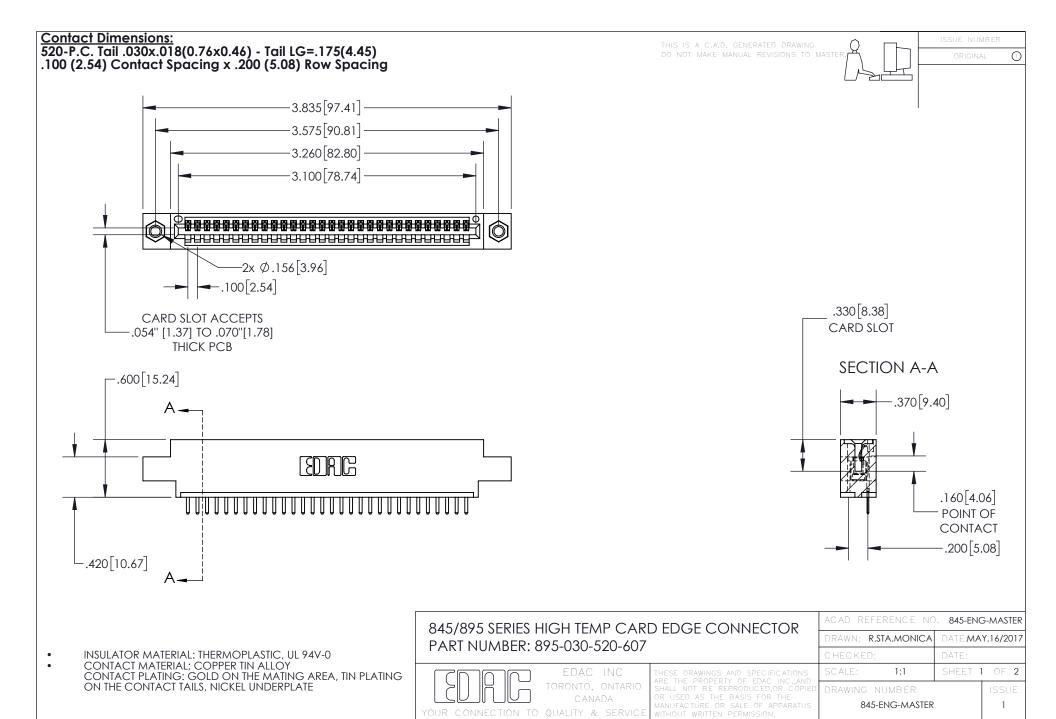

INSULATOR MATERIAL: THERMOPLASTIC POLYESTER, UL 94V-0 DAP MATERIAL AVAILABLE UPON REQUEST

CONTACT MATERIAL; COPPER ALLOY

**Contact Code 558** 

CONTACT PLATING: GOLD ON THE MATING AREA, TIN PLATING ON THE CONTACT TAILS, NICKEL UNDERPLATE

## 845/895 SERIES HIGH TEMP CARD EDGE CONNECTOR CONTACT CODE 555,556,558,559,560 DIMENSIONS

YOUR CONNECTION TO QUALITY & SERVICE

**Contact Code 559** 

|   | ACAD REFERENCE NO. 845-ENG-MASTER |                  |
|---|-----------------------------------|------------------|
|   | DRAWN: R.STA.MONICA               | DATE:MAY.16/2017 |
|   | CHECKED:                          | DATE:            |
| D | SCALE: 1:1                        | SHEET 2 OF 2     |
|   | DRAWING NUMBER                    | ISSUE            |

845-ENG-MASTER

Contact Code 560