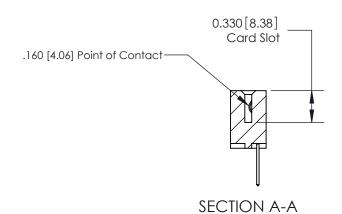

## **Contact Detail**

523-P.C. Tail .025 Sq.(0.64 Sq.) - Tail LG=.390(9.91)

.156 [3.96] Contact Spacing x .200 [5.08] Row Spacing

THIS IS A C.A.D. GENERATED DRAWING DO NOT MAKE MANUAL REVISIONS TO MASTER.