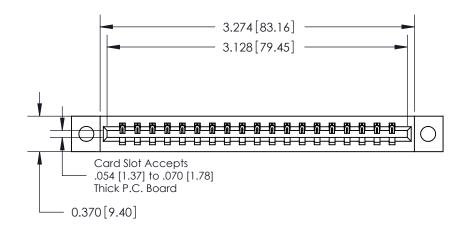

**Mounting Option** 

04-.156 (3.96) Dia. Mounting Holes

## **Contact Detail**

523-P.C. Tail .025 Sq.(0.64 Sq.) - Tail LG=.390(9.91)

.156 [3.96] Contact Spacing x .200 [5.08] Row Spacing

THIS IS A C.A.D. GENERATED DRAWING DO NOT MAKE MANUAL REVISIONS TO MASTER.