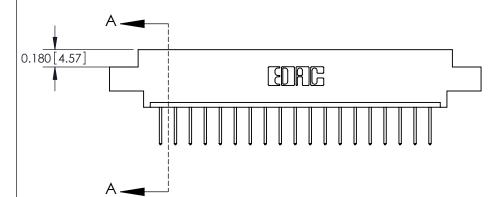

**Mounting Option** 

04-.156 (3.96) Dia. Mounting Holes

## **Contact Detail**

523-P.C. Tail .025 Sq.(0.64 Sq.) - Tail LG=.390(9.91)

.156 [3.96] Contact Spacing x .200 [5.08] Row Spacing





THIS IS A C.A.D. GENERATED DRAWING DO NOT MAKE MANUAL REVISIONS TO MASTER.



ISSUE NUMBER

ORIGINAL



**See Accompanying Pages for:** 

**Contact Bend Details** 

837/887 Series High Temp Card Edge Connector Part Number: 887-019-523-604



**EDAC INC** TORONTO, ONTARIO CANADA

THESE DRAWINGS AND SPECIFICATIONS ARE THE PROPERTY OF EDAC INC.,AND SHALL NOT BE REPRODUCED, OR COPIED OR USED AS THE BASIS FOR THE MANUFACTURE OR SALE OF APPARATUS WITHOUT WRITTEN PERMISSION.

| ACAD REFERENCE NO. | 837 ENG MASTER   |  |  |
|--------------------|------------------|--|--|
| DRAWN: J.LEE       | DATE: OCT. 06/09 |  |  |
| CHECKED:           | DATE:            |  |  |
| SCALE: NTS         | SHEET 1 OF 2     |  |  |
| DRAWING NUMBER     | ISSUE            |  |  |
| 837 Assembly       | 1