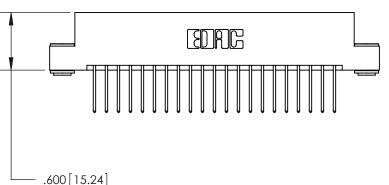

THIS IS A C.A.D. GENERATED DRAWING DO NOT MAKE MANUAL REVISIONS TO MASTER.

ISSUE NUMBER

.165[4.19]

.375 [9.54]

ORIGINAL

1

.060 [1.52] .125(3.18) to .210(5.33) **Outside Tails** .125(3.18) to .210(5.33) **Outside Tails** 