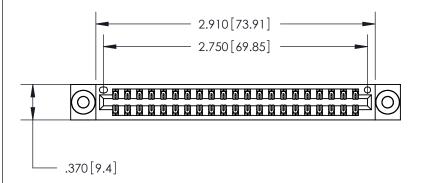

Card Slot Accepts .054 [1.37] to .070 [1.78] Thick P.C. Board

.330[8.38] Card Slot -.160 [4.07] Point of Contact - ISSUE NUMBER

ORIGINAL

1

EDRG

846/896 SERIES HIGH TEMP CARD EDGE CONNECTOR PART NUMBER: 846-042-522-203

Contact Dimensions: 522-P.C. Tail .025 Sq. (0.64 Sq.) - Tail LG. =.440 (11.18) .125 (3.18) Contact Spacing x .250 (6.35) Row Spacing

THIS IS A C.A.D. GENERATED DRAWING DO NOT MAKE MANUAL REVISIONS TO MASTER.