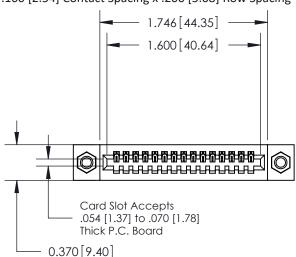

.240 [6.10] Point of Contact-

842/892 Series High Temp Card Edge Connector Part Number: 842-015-541-107

YOUR CONNECTION TO QUALITY & SERVICE

CANADA

842 ENG MASTER J.LEE DATE: OCT. 06/09 SHEET 1 OF 3

SECTION A-A