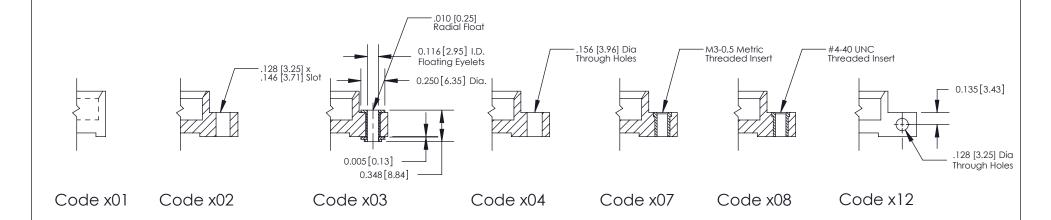

**Mounting Option** 

07-M3-0.5 Metric Threaded Inserts

THIS IS A C.A.D. GENERATED DRAWING DO NOT MAKE MANUAL REVISIONS TO MASTER

SSUE NUMBER

DRIGINAL

1

| 842/892 Series High Temp Card Edge Connector<br>Mounting Options |                                                                                                                                                                                                 | ACAD REFERENCE NO. 842 ENG MASTER |             |         |           |
|------------------------------------------------------------------|-------------------------------------------------------------------------------------------------------------------------------------------------------------------------------------------------|-----------------------------------|-------------|---------|-----------|
|                                                                  |                                                                                                                                                                                                 | DRAWN:                            | J.LEE       | DATE: O | CT. 06/09 |
|                                                                  |                                                                                                                                                                                                 | CHECKED:                          |             | DATE:   |           |
|                                                                  | THESE DRAWINGS AND SPECIFICATIONS ARE THE PROPERTY OF EDAC INC.,AND SHALL NOT BE REPRODUCED,OR COPIED OR USED AS THE BASIS FOR THE MANUFACTURE OR SALE OF APPARATUS WITHOUT WRITTEN PERMISSION. | SCALE:                            | NTS         | SHEET ; | 3 OF 3    |
|                                                                  |                                                                                                                                                                                                 | DRAWING                           | NUMBER      |         | ISSUE     |
|                                                                  |                                                                                                                                                                                                 | 8                                 | 42 Assembly |         | 1         |