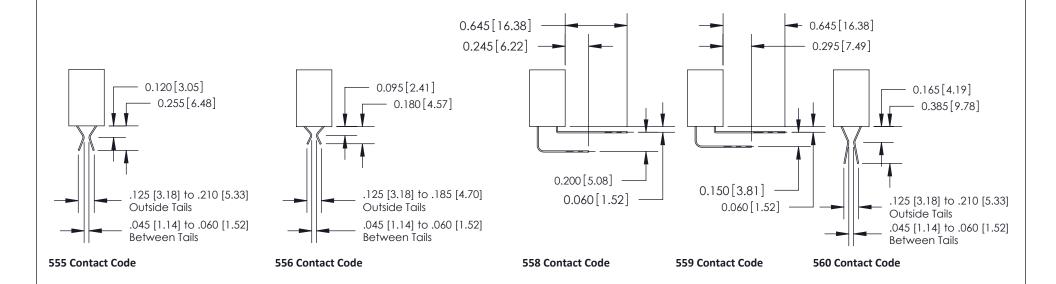

## **Contact Detail**

541-Wire Wrap .025 Sq.(0.64 Sq.) - Tail LG=.760(19.30) .100 [2.54] Contact Spacing x .200 [5.08] Row Spacing

**See Accompanying Pages for:** 

- **Contact Bend Details**
- **Mounting Options**

842 Assembly

THIS IS A C.A.D. GENERATED DRAWING DO NOT MAKE MANUAL REVISIONS TO MASTER.

ISSUE NUMBER

ORIGINAL

1

| 842/892 Series High Temp Card Edge Connector<br>Contact Bend Detail |                                                                                                                                                                                               | ACAD REFERENCE NO. 842 ENG MASTER |          |                         |  |
|---------------------------------------------------------------------|-----------------------------------------------------------------------------------------------------------------------------------------------------------------------------------------------|-----------------------------------|----------|-------------------------|--|
|                                                                     |                                                                                                                                                                                               | DRAWN: J.LEE                      | DATE: OC | DATE: <b>OCT. 06/09</b> |  |
|                                                                     |                                                                                                                                                                                               | CHECKED:                          | DATE:    | DATE:                   |  |
| EDAC INC                                                            | THESE DRAWINGS AND SPECIFICATIONS ARE THE PROPERTY OF EDAC INCAND SHALL NOT BE REPRODUCED,OR COPIED OR USED AS THE BASIS FOR THE MANUFACTURE OR SALE OF APPARATUS WITHOUT WRITTEN PERMISSION. | SCALE: NTS                        | SHEET    | 2 OF 3                  |  |
| TORONTO, ONTARIO                                                    |                                                                                                                                                                                               | DRAWING NUMBER                    | •        | ISSUE                   |  |
| YOUR CONNECTION TO QUALITY & SERVICE                                |                                                                                                                                                                                               | 842 Assemb                        | bly      | 1                       |  |