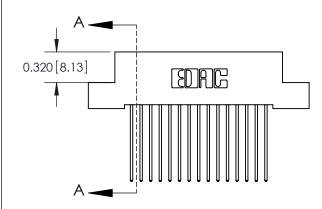

.240 [6.10] Point of Contact-

842/892 Series High Temp Card Edge Connector Part Number: 842-015-541-107

YOUR CONNECTION TO QUALITY & SERVICE

CANADA

842 ENG MASTER J.LEE DATE: OCT. 06/09 SHEET 1 OF 3

SECTION A-A