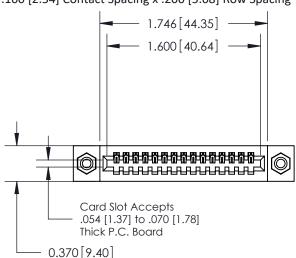

## **Contact Detail**

521-P.C. Tail .025 Sq.(0.64 Sq.) - Tail LG=.160(4.06) .100 [2.54] Contact Spacing x .200 [5.08] Row Spacing

**See Accompanying Pages for:** 

- **Contact Bend Details**
- **Mounting Options**