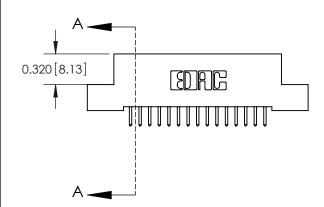

.240 [6.10] Point of Contact-

YOUR CONNECTION TO QUALITY & SERVICE

CANADA

842 ENG MASTER J.LEE DATE: OCT. 06/09 SHEET 1 OF 3

SECTION A-A

842 Assembly

THIS IS A C.A.D. GENERATED DRAWING DO NOT MAKE MANUAL REVISIONS TO MASTER