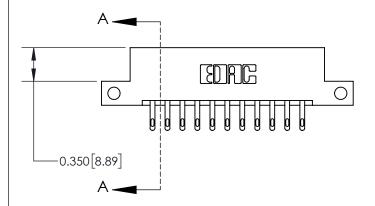

**Mounting Option** 

12-.128 (3.25) Dia. Side Mounting Holes

## **Contact Detail**

500-Wire Hole .050x.025(1.27x0.64) - Tail LG=.260(6.60) .156 [3.96] Contact Spacing x .200 [5.08] Row Spacing





**See Accompanying Page for: Contact Bend Details** 

THIS IS A C.A.D. GENERATED DRAWING DO NOT MAKE MANUAL REVISIONS TO MASTER.



ISSUE NUMBER ORIGINAL

|                              | 0.600[15.24]              |  |  |
|------------------------------|---------------------------|--|--|
|                              | 0.330 [8.38]<br>Card Slot |  |  |
| .160 [4.06] Point of Contact |                           |  |  |
|                              |                           |  |  |
|                              |                           |  |  |
|                              |                           |  |  |
|                              |                           |  |  |
|                              | SECTION A-A               |  |  |

| 837/887 Se | ries High Temp Card Edge