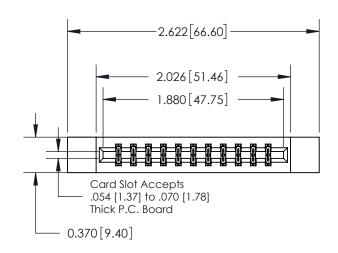

## **Contact Detail**

500-Wire Hole .050x.025(1.27x0.64) - Tail LG=.260(6.60) .156 [3.96] Contact Spacing x .200 [5.08] Row Spacing

**See Accompanying Page for: Contact Bend Details** 

THIS IS A C.A.D. GENERATED DRAWING DO NOT MAKE MANUAL REVISIONS TO MASTER.

ISSUE NUMBER ORIGINAL

|                              | 0.600[15.24]              |  |  |
|------------------------------|---------------------------|--|--|
|                              | 0.330 [8.38]<br>Card Slot |  |  |
| .160 [4.06] Point of Contact |                           |  |  |
|                              |                           |  |  |
|                              |                           |  |  |
|                              |                           |  |  |
|                              |                           |  |  |
|                              | SECTION A-A               |  |  |