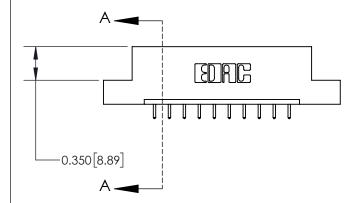

ISSUE NUMBER ORIGINAL

|                              | 0.600[15.24]              |
|------------------------------|---------------------------|
|                              | 0.330 [8.38]<br>Card Slot |
| .160 [4.06] Point of Contact |                           |
|                              |                           |
|                              |                           |
|                              |                           |
|                              | Ų                         |
|                              | SECTION A-A               |