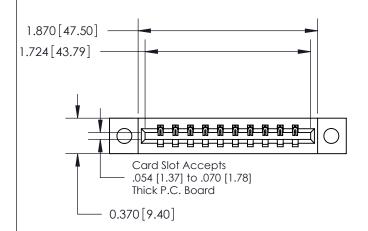

**Mounting Option** 

04-.156 (3.96) Dia. Mounting Holes

## **Contact Detail**

521-P.C. Tail .025 Sq.(0.64 Sq.) - Tail LG=.150(3.81) .156 [3.96] Contact Spacing x .200 [5.08] Row Spacing

**See Accompanying Page for: Contact Bend Details** 

THIS IS A C.A.D. GENERATED DRAWING DO NOT MAKE MANUAL REVISIONS TO MASTER.

| 837/887 Series High Temp Card Edge Connector |
|----------------------------------------------|
| Part Number: 837-010-521-104                 |

YOUR CONNECTION TO QUALITY & SERVICE

**EDAC INC** TORONTO, ONTARIO CANADA