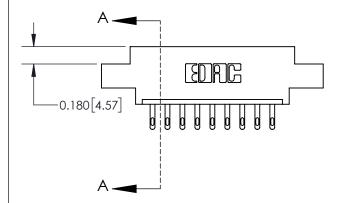

## **Contact Detail**

500-Wire Hole .050x.025(1.27x0.64) - Tail LG=.260(6.60) .156 [3.96] Contact Spacing x .200 [5.08] Row Spacing

**See Accompanying Page for:** 

**Contact Bend Details** 

THIS IS A C.A.D. GENERATED DRAWING DO NOT MAKE MANUAL REVISIONS TO MASTER.