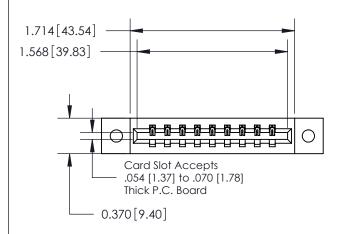

**Mounting Option** 

02-.128 (3.25) Dia. Mounting Holes

## **Contact Detail**

500-Wire Hole .050x.025(1.27x0.64) - Tail LG=.260(6.60) .156 [3.96] Contact Spacing x .200 [5.08] Row Spacing





**See Accompanying Page for:** 

**Contact Bend Details** 

THIS IS A C.A.D. GENERATED DRAWING DO NOT MAKE MANUAL REVISIONS TO MASTER.



ISSUE NUMBER

ORIGINAL



| 837/887 Series High Temp Card Edge Connector |
|----------------------------------------------|
| Part Number: 837-009-500-602                 |

YOUR CONNECTION TO QUALITY & SERVICE

**EDAC INC** TORONTO, ONTARIO CANADA

THESE DRAWINGS AND SPECIFICATIONS ARE THE PROPERTY OF EDAC INC.,AND SHALL NOT BE REPRODUCED, OR COPIED OR USED AS THE BASIS FOR THE MANUFACTURE OR SALE OF APPARATUS WITHOUT WRITTEN PERMISSION.

| ACAD REFERENCE NO. | 837 ENG MASTER   |  |  |
|--------------------|------------------|--|--|
| DRAWN: J.LEE       | DATE: OCT. 06/09 |  |  |
| CHECKED:           | DATE:            |  |  |
| SCALE: NTS         |