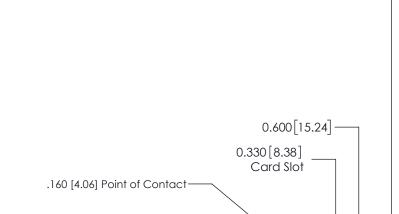

SECTION A-A

ISSUE NUMBER

ORIGINAL

1

| 837/887 Series High Temp Card Edge Connector<br>Contact Bend Detail |                                                                                                                                     | ACAD REFERENCE NO. | 837 ENG MASTER   |               |
|---------------------------------------------------------------------|-------------------------------------------------------------------------------------------------------------------------------------|--------------------|------------------|---------------|
|                                                                     |                                                                                                                                     | DRAWN: J.LEE       | DATE: OCT. 06/09 |               |
|                                                                     |                                                                                                                                     | CHECKED:           | DATE:            |               |
| EDAC INC                                                            | THESE DRAWINGS AND SPECIFICATIONS ARE THE PROPERTY OF EDAC INC.,AND SHALL NOT BE REPRODUCED, OR COPIED OR USED AS THE BASIS FOR THE | SCALE: NTS         | SHEET            | 2 <b>OF</b> 2 |
| TORONTO, ONTARIO CANADA                                             |                                                                                                                                     | DRAWING NUMBER     | •                | ISSUE         |
| YOUR CONNECTION TO QUALITY & SERVICE                                | MANUFACTURE OR SALE OF APPARATUS WITHOUT WRITTEN PERMISSION.                                                                        | 837 Assembly       |                  | 1             |