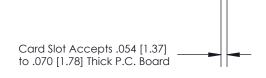

## **Contact Detail**

90 Degree Bend (Code 541 Contacts)

.156 [3.96] Contact Spacing x .200 [5.08] Row Spacing

**SECTION A-A** 

.175 [4.45] Point of Contact (Measured from bottom of Card Slot)

**See Accompanying Page for:** 