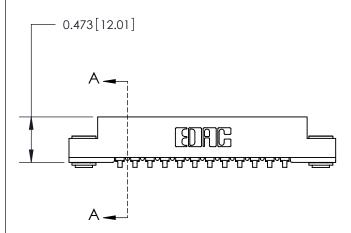

## **Contact Detail**

90 Degree Bend (Code 541 Contacts)

.156 [3.96] Contact Spacing x .200 [5.08] Row Spacing

**SECTION A-A** 

.175 [4.45] Point of Contact (Measured from bottom of Card Slot)

**See Accompanying Page for:** 