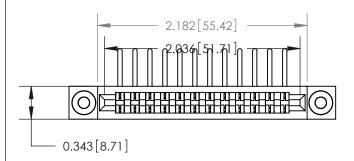

**Mounting Option** 

.116 (2.95) I.D. Floating Eyelets

## **Contact Detail**

90 Degree Bend (Code 541 Contacts)

.156 [3.96] Contact Spacing x .200 [5.08] Row Spacing





**SECTION A-A** 

.175 [4.45] Point of Contact (Measured from bottom of Card Slot)



**See Accompanying Page for:** 

**Contact Bend Details** 

807/857 Series High Temp Card Edge Connector Part Number: 807-012-457-103

YOUR CONNECTION TO QUALITY & SERVICE

| ACAD REFERENCE NO. 807 ENG MASTER |                  |
|-----------------------------------|------------------|
| DRAWN: J.LEE                      | DATE: AUG. 11/09 |
| CHECKED:                          | DATE:            |
| SCALE: NTS                        | SHEET 1 OF 2     |
| DRAWING NUMBER                    | ISSUE            |

807 Assembly