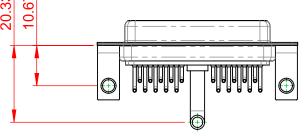

**INSULATOR RESISTANCE:** DIELECTRIC WITHSTANDING VOLTAGE:

|  | COMBINATION D-SUB                                                              |                                                                                                                                                                                                                | SW REFERENCE NO.: 630 COMBO ASSEMBLY |                    |       |
|--|--------------------------------------------------------------------------------|----------------------------------------------------------------------------------------------------------------------------------------------------------------------------------------------------------------|--------------------------------------|--------------------|-------|
|  |                                                                                |                                                                                                                                                                                                                | DRAWN: C.B                           | DATE: JAN. 01/2019 |       |
|  |                                                                                |                                                                                                                                                                                                                | CHECKED:                             | DATE:              |       |
|  | EDAC INC<br>TORONTO, ONTARIO<br>CANADA<br>YOUR CONNECTION TO QUALITY & SERVICE | THESE DRAWINGS AND SPECIFICATIONS<br>ARE THE PROPERTY OF EDAC INC.,AND<br>SHALL NOT BE REPRODUCED,OR COPIED<br>OR USED AS THE BASIS FOR THE<br>MANUFACTURE OR SALE OF APPARATUS<br>WITHOUT WRITTEN PERMISSION. | SCALE: (IN C.A.D. 1:1)               | SHEET 1 OF         | 2     |
|  |                                                                                |                                                                                                                                                                                                                | DRAWING NUMBER: 630-21W1250-4N4      |                    | ISSUE |
|  |                                                                                |                                                                                                                                                                                                                | PART NUMBER: 630-21V                 | /1250-4N4          | 1     |