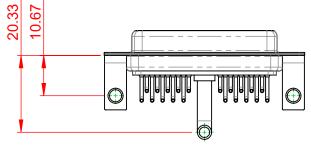

**INSULATOR RESISTANCE:** DIELECTRIC WITHSTANDING VOLTAGE:

|  | COMBINATION D-SUB                                                              |                                                                                                                                                                                                                | SW REFERENCE NO.: 630 COMBO ASSEMBLY |                    |       |
|--|--------------------------------------------------------------------------------|----------------------------------------------------------------------------------------------------------------------------------------------------------------------------------------------------------------|--------------------------------------|--------------------|-------|
|  |                                                                                |                                                                                                                                                                                                                | DRAWN: C.B                           | DATE: JAN. 01/2019 |       |
|  |                                                                                |                                                                                                                                                                                                                | CHECKED:                             | DATE:              |       |
|  | EDAC INC<br>TORONTO, ONTARIO<br>CANADA<br>YOUR CONNECTION TO QUALITY & SERVICE | THESE DRAWINGS AND SPECIFICATIONS<br>ARE THE PROPERTY OF EDAC INC.,AND<br>SHALL NOT BE REPRODUCED,OR COPIED<br>OR USED AS THE BASIS FOR THE<br>MANUFACTURE OR SALE OF APPARATUS<br>WITHOUT WRITTEN PERMISSION. | SCALE: (IN C.A.D. 1:1)               | SHEET 1 OF         | 2     |
|  |                                                                                |                                                                                                                                                                                                                | DRAWING NUMBER: 630-21W1250-4N4      |                    | ISSUE |
|  |                                                                                |                                                                                                                                                                                                                | PART NUMBER: 630-21V                 | /1250-4N4          | 1     |