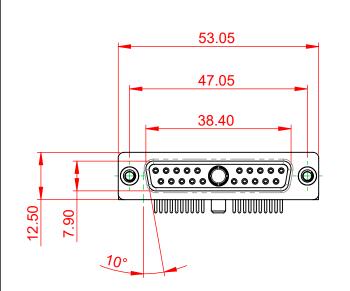

**INSULATOR RESISTANCE:** DIELECTRIC WITHSTANDING VOLTAGE:

|  | COMBINATION D-SUB                                                              |                                                                                                                                                                                                                | SW REFERENCE NO.: 630 COMBO ASSEMBLY |                    |       |
|--|--------------------------------------------------------------------------------|----------------------------------------------------------------------------------------------------------------------------------------------------------------------------------------------------------------|--------------------------------------|--------------------|-------|
|  |                                                                                |                                                                                                                                                                                                                | DRAWN: C.B                           | DATE: JAN. 01/2019 |       |
|  |                                                                                |                                                                                                                                                                                                                | CHECKED:                             | DATE:              |       |
|  | EDAC INC<br>TORONTO, ONTARIO<br>CANADA<br>YOUR CONNECTION TO QUALITY & SERVICE | THESE DRAWINGS AND SPECIFICATIONS<br>ARE THE PROPERTY OF EDAC INC.,AND<br>SHALL NOT BE REPRODUCED,OR COPIED<br>OR USED AS THE BASIS FOR THE<br>MANUFACTURE OR SALE OF APPARATUS<br>WITHOUT WRITTEN PERMISSION. | SCALE: (IN C.A.D. 1:1)               | SHEET 1 OF         | 2     |
|  |                                                                                |                                                                                                                                                                                                                | DRAWING NUMBER: 630-21W1250-4N4      |                    | ISSUE |
|  |                                                                                |                                                                                                                                                                                                                | PART NUMBER: 630-21V                 | /1250-4N4          | 1     |