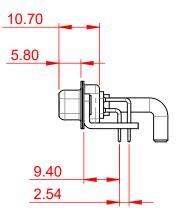

**INSULATOR RESISTANCE:** DIELECTRIC WITHSTANDING VOLTAGE:

|  | COMBINATION D-SUB                                                              |                                                                                                                                                                                                                | SW REFERENCE NO.: 630 COMBO ASSEMBLY |                    |       |
|--|--------------------------------------------------------------------------------|----------------------------------------------------------------------------------------------------------------------------------------------------------------------------------------------------------------|--------------------------------------|--------------------|-------|
|  |                                                                                |                                                                                                                                                                                                                | DRAWN: C.B                           | DATE: JAN. 01/2019 |       |
|  |                                                                                |                                                                                                                                                                                                                | CHECKED:                             | DATE:              |       |
|  | EDAC INC<br>TORONTO, ONTARIO<br>CANADA<br>YOUR CONNECTION TO QUALITY & SERVICE | THESE DRAWINGS AND SPECIFICATIONS<br>ARE THE PROPERTY OF EDAC INC.,AND<br>SHALL NOT BE REPRODUCED,OR COPIED<br>OR USED AS THE BASIS FOR THE<br>MANUFACTURE OR SALE OF APPARATUS<br>WITHOUT WRITTEN PERMISSION. | SCALE: (IN C.A.D. 1:1)               | SHEET 1 OF         | 2     |
|  |                                                                                |                                                                                                                                                                                                                | DRAWING NUMBER: 630-21W1250-4N4      |                    | ISSUE |
|  |                                                                                |                                                                                                                                                                                                                | PART NUMBER: 630-21V                 | /1250-4N4          | 1     |