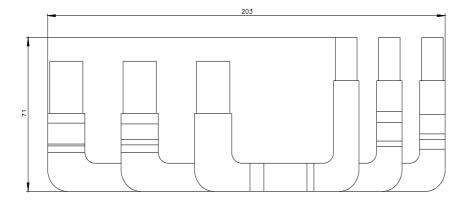

## **SIEMENS**

3RA1953-3G **Data sheet** 

> Set of link rails between delta contactor 3RT1.5 and star (wye) contactor 3RT2 (S3) , at output side

| product brand name                              | SIRIUS             |
|-------------------------------------------------|--------------------|
| product designation                             | Set of cables      |
| design of the product                           | for Y-D starter S6 |
| General technical data                          |                    |
|                                                 |                    |
| size of contactor                               | S6                 |
| size of contactor Substance Prohibitance (Date) | S6<br>07/01/2006   |
|                                                 |                    |