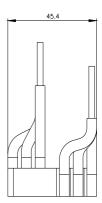

## **SIEMENS**

3RA1953-3G **Data sheet** 

> Set of link rails between delta contactor 3RT1.5 and star (wye) contactor 3RT2 (S3) , at output side

| product brand name                              | SIRIUS             |
|-------------------------------------------------|--------------------|
| product designation                             | Set of cables      |
| design of the product                           | for Y-D starter S6 |
| General technical data                          |                    |
|                                                 |                    |
| size of contactor                               | S6                 |
| size of contactor Substance Prohibitance (Date) | S6<br>07/01/2006   |
|                                                 |                    |