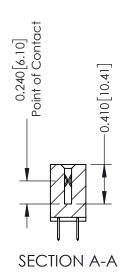

**Mounting Option** 

02-.128 (3.25) Wide Mounting Slots

**Contact Detail** 

520-P.C. Tail .030x.018(0.76x0.46) - Tail LG=.185(4.70) .100 [2.54] Contact Spacing x .200 [5.08] Row Spacing