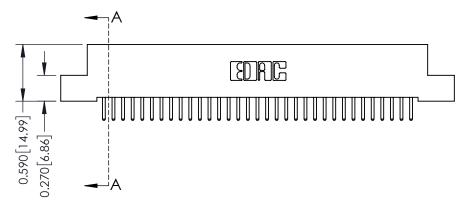

342 Assembly

THIS IS A C.A.D. GENERATED DRAWING DO NOT MAKE MANUAL REVISIONS TO MASTER. ISSUE NUMBER

ORIGINAL

1

| 342 / 392 Series Card Edge Connector<br>Contact Bend Detail |                                                                                                                                                                                                  | ACAD REFERENCE NO. 342 ENG MASTER |             |                  |        |
|-------------------------------------------------------------|--------------------------------------------------------------------------------------------------------------------------------------------------------------------------------------------------|-----------------------------------|-------------|------------------|--------|
|                                                             |                                                                                                                                                                                                  | DRAWN:                            | J.LEE       | DATE: OCT. 06/09 |        |
|                                                             |                                                                                                                                                                                                  | CHECKED:                          |             | DATE:            |        |
| TORONTO, ONTARIO                                            | THESE DRAWINGS AND SPECIFICATIONS ARE THE PROPERTY OF EDAC INC. AND SHALL NOT BE REPRODUCED, OR COPIED OR USED AS THE BASIS FOR THE MANUFACTURE OR SALE OF APPARATUS WITHOUT WRITTEN PERMISSION. | SCALE:                            | NTS         | SHEET :          | 2 OF 3 |
|                                                             |                                                                                                                                                                                                  | DRAWING                           | NUMBER      |                  | ISSUE  |
| YOUR CONNECTION TO QUALITY & SERVICE                        |                                                                                                                                                                                                  | 3                                 | 42 Assembly |                  | 1      |