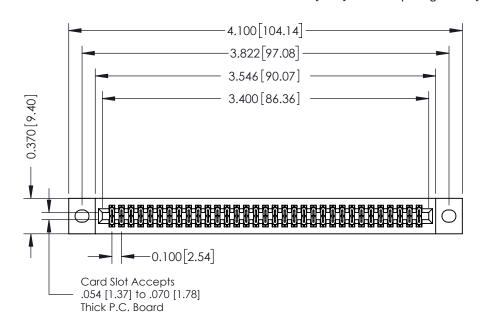

## **See Accompanying Pages for:**

- **Contact Bend Details**
- **Mounting Options**

342 / 392 Card Edge Connector Part Number: 392-066-520-202

YOUR CONNECTION TO QUALITY & SERVICE

CANADA

342 ENG MASTER J.LEE DATE: OCT. 06/09 SHEET 1 OF 3

342 Assembly

THIS IS A C.A.D. GENERATED DRAWING DO NOT MAKE MANUAL REVISIONS TO MASTER. ISSUE NUMBER

ORIGINAL

1

| 342 / 392 Series Card Edge Connector<br>Contact Bend Detail |                                                                                                                                                                                                  | ACAD REFERENCE NO. 342 ENG MASTER |             |                  |        |
|-------------------------------------------------------------|--------------------------------------------------------------------------------------------------------------------------------------------------------------------------------------------------|-----------------------------------|-------------|------------------|--------|
|                                                             |                                                                                                                                                                                                  | DRAWN:                            | J.LEE       | DATE: OCT. 06/09 |        |
|                                                             |                                                                                                                                                                                                  | CHECKED:                          |             | DATE:            |        |
| TORONTO, ONTARIO                                            | THESE DRAWINGS AND SPECIFICATIONS ARE THE PROPERTY OF EDAC INC. AND SHALL NOT BE REPRODUCED, OR COPIED OR USED AS THE BASIS FOR THE MANUFACTURE OR SALE OF APPARATUS WITHOUT WRITTEN PERMISSION. | SCALE:                            | NTS         | SHEET :          | 2 OF 3 |
|                                                             |                                                                                                                                                                                                  | DRAWING                           | NUMBER      |                  | ISSUE  |
| YOUR CONNECTION TO QUALITY & SERVICE                        |                                                                                                                                                                                                  | 3                                 | 42 Assembly |                  | 1      |