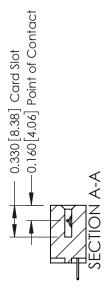

07-M3-0.5 Metric Threaded Inserts - 0.370[9.40] Card Slot Accepts .054 [1.37] to .070 [1.78] Thick P.C. Board -0.156[3.96] 1.880 [47.75] 2.026 [51.46]

**Mounting Option** 

**Contact Detail** 

524-P.C. Tail .018 Sq.(0.46 Sq.) - Tail LG=.175(4.45) .156 [3.96] Contact Spacing x .200 [5.08] Row Spacing