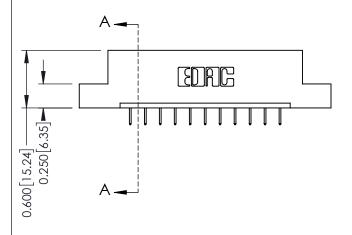

07-M3-0.5 Metric Threaded Inserts - 0.370[9.40] Card Slot Accepts .054 [1.37] to .070 [1.78] Thick P.C. Board -0.156[3.96] 1.880 [47.75] 2.026 [51.46]

**Mounting Option** 

**Contact Detail** 

524-P.C. Tail .018 Sq.(0.46 Sq.) - Tail LG=.175(4.45) .156 [3.96] Contact Spacing x .200 [5.08] Row Spacing