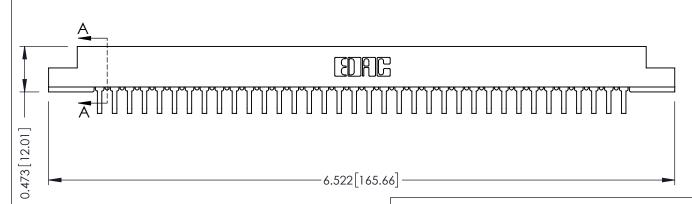

**Mounting Option** #4-40 Unified Threaded Inserts **Contact Detail** 

90 Degree Bend (Code 422 and 440 Contacts) .156 [3.96] Contact Spacing x .200 [5.08] Row Spacing

THIS IS A C.A.D. GENERATED DRAWING DO NOT MAKE MANUAL REVISIONS TO MASTER.

## SECTION A-A

**See Accompanying Pages for:** 

- **Contact Bend Details**
- **Mounting Options**

307 / 357 Card Edge Connector Part Number: 357-036-459-108

**EDAC INC** TORONTO, ONTARIO CANADA

THESE DRAWINGS AND SPECIFICATIONS ARE THE PROPERTY OF EDAC INC.,AND SHALL NOT BE REPRODUCED, OR COPIED OR USED AS THE BASIS FOR THE MANUFACTURE OR SALE OF APPARATUS WITHOUT WRITTEN PERMISSION.