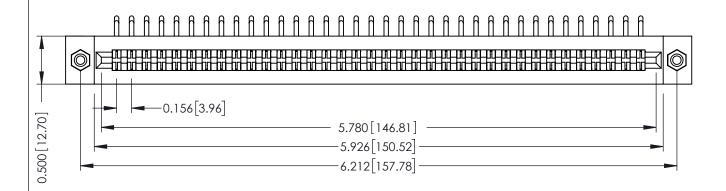

**Mounting Option** #4-40 Unified Threaded Inserts **Contact Detail** 

90 Degree Bend (Code 422 and 440 Contacts) .156 [3.96] Contact Spacing x .200 [5.08] Row Spacing

THIS IS A C.A.D. GENERATED DRAWING DO NOT MAKE MANUAL REVISIONS TO MASTER.

## SECTION A-A

**See Accompanying Pages for:** 

- **Contact Bend Details**
- **Mounting Options**

307 / 357 Card Edge Connector Part Number: 357-036-459-108

**EDAC INC** TORONTO, ONTARIO CANADA

THESE DRAWINGS AND SPECIFICATIONS ARE THE PROPERTY OF EDAC INC.,AND SHALL NOT BE REPRODUCED, OR COPIED OR USED AS THE BASIS FOR THE MANUFACTURE OR SALE OF APPARATUS WITHOUT WRITTEN PERMISSION.