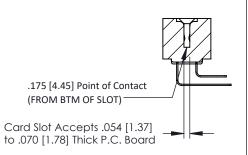

## SECTION A-A

**See Accompanying Pages for:** 

- **Contact Bend Details**
- **Mounting Options**

307 / 357 Card Edge Connector Part Number: 357-036-459-108

**EDAC INC** TORONTO, ONTARIO CANADA

THESE DRAWINGS AND SPECIFICATIONS ARE THE PROPERTY OF EDAC INC.,AND SHALL NOT BE REPRODUCED, OR COPIED OR USED AS THE BASIS FOR THE MANUFACTURE OR SALE OF APPARATUS WITHOUT WRITTEN PERMISSION.