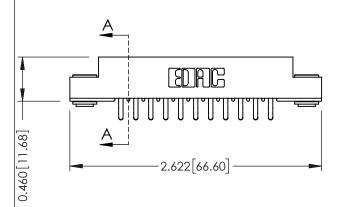

## **Mounting Option**

03-.116 (2.95) I.D. Floating Eyelets

0.090 [2.29]
Point of Contact

| 305 / 315 / 355 Card Edge Connector<br>Part Number: 355-022-556-203   |                                                                                                                                                                                               | ACAD REFERENCE NO. 305 ENG MASTER |        |                          |        |
|-----------------------------------------------------------------------|-----------------------------------------------------------------------------------------------------------------------------------------------------------------------------------------------|-----------------------------------|--------|--------------------------|--------|
|                                                                       |                                                                                                                                                                                               | DRAWN:                            | J.LEE  | DATE: <b>SEPT. 21/09</b> |        |
|                                                                       |                                                                                                                                                                                               | CHECKED:                          |        | DATE:                    |        |
| EDAC INC TORONTO, ONTARIO CANADA YOUR CONNECTION TO QUALITY & SERVICE | THESE DRAWINGS AND SPECIFICATIONS ARE THE PROPERTY OF EDAC INCAND SHALL NOT BE REPRODUCED,OR COPIED OR USED AS THE BASIS FOR THE MANUFACTURE OR SALE OF APPARATUS WITHOUT WRITTEN PERMISSION. | SCALE: N                          | ITS    | SHEET .                  | 1 OF 2 |
|                                                                       |                                                                                                                                                                                               | DRAWING N                         | IUMBER |                          | ISSUE  |
|                                                                       |                                                                                                                                                                                               | 305 Assembly                      |        |                          | 1      |