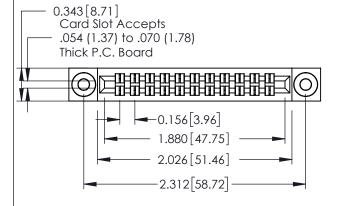

## **Contact Detail**

556-Extender Board Bend (Code 520 Contacts) .156 [3.96] Contact Spacing x .140 [3.56] Row Spacing THIS IS A C.A.D. GENERATED DRAWING

1220F NOWBER

URIGINAL

0.295 [7.49] Card Slot

See Accompanying Page for:
Mounting Options

0.090 [2.29]
Point of Contact

| 305 / 315 / 355 Card Edge Connector<br>Part Number: 355-022-556-203   |                                                                                                                                                                                               | ACAD REFERENCE NO. 305 ENG MASTER |        |                          |        |
|-----------------------------------------------------------------------|-----------------------------------------------------------------------------------------------------------------------------------------------------------------------------------------------|-----------------------------------|--------|--------------------------|--------|
|                                                                       |                                                                                                                                                                                               | DRAWN:                            | J.LEE  | DATE: <b>SEPT. 21/09</b> |        |
|                                                                       |                                                                                                                                                                                               | CHECKED:                          |        | DATE:                    |        |
| EDAC INC TORONTO, ONTARIO CANADA YOUR CONNECTION TO QUALITY & SERVICE | THESE DRAWINGS AND SPECIFICATIONS ARE THE PROPERTY OF EDAC INCAND SHALL NOT BE REPRODUCED,OR COPIED OR USED AS THE BASIS FOR THE MANUFACTURE OR SALE OF APPARATUS WITHOUT WRITTEN PERMISSION. | SCALE: N                          | ITS    | SHEET .                  | 1 OF 2 |
|                                                                       |                                                                                                                                                                                               | DRAWING N                         | IUMBER |                          | ISSUE  |
|                                                                       |                                                                                                                                                                                               | 305 Assembly                      |        |                          | 1      |