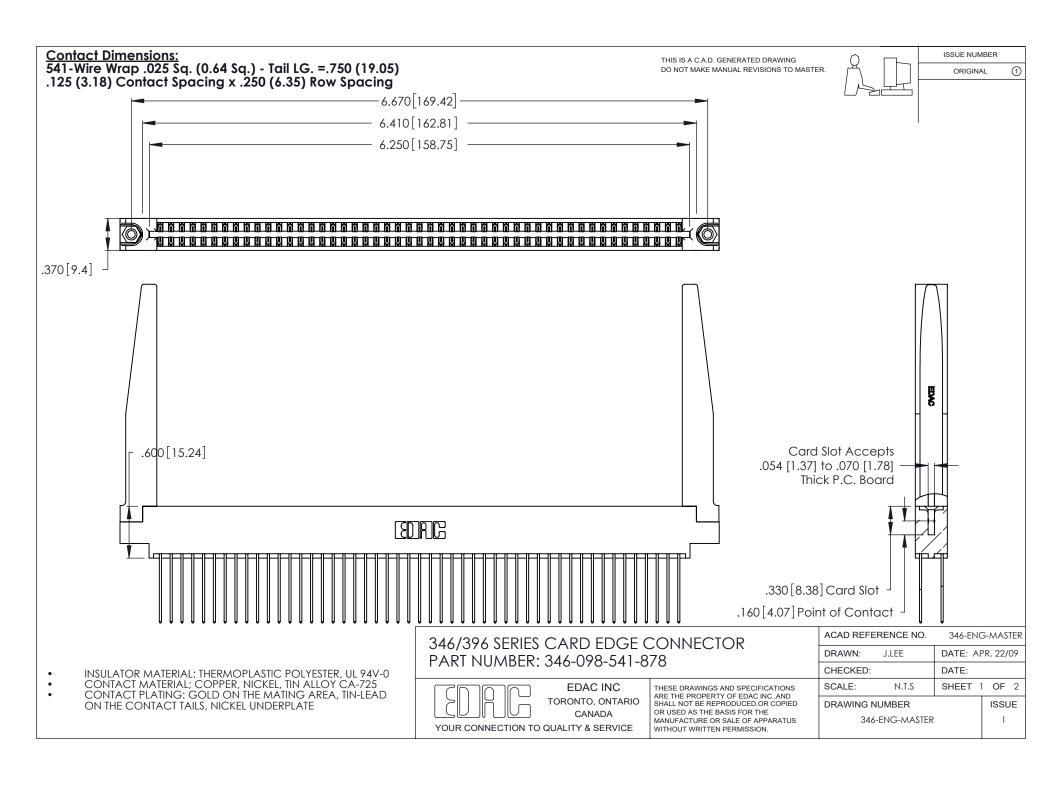

THIS IS A C.A.D. GENERATED DRAWING DO NOT MAKE MANUAL REVISIONS TO MASTER.

ISSUE NUMBER

ORIGINAL

1

**Contact Code 555** 

Contact Code 556

**Contact Code 558** 

**Contact Code 559** 

Contact Code 560

INSULATOR MATERIAL: THERMOPLASTIC POLYESTER, UL 94V-0 CONTACT MATERIAL; COPPER, NICKEL, TIN ALLOY CA-725 CONTACT PLATING: GOLD ON THE MATING AREA, TIN-LEAD

ON THE CONTACT TAILS, NICKEL UNDERPLATE

346/396 SERIES CARD EDGE CONNECTOR CONTACT CODE 555,556,558,559,560 DIMENSIONS

YOUR CONNECTION TO QUALITY & SERVICE

**EDAC INC** TORONTO, ONTARIO CANADA

THESE DRAWINGS AND SPECIFICATIONS ARE THE PROPERTY OF EDAC INC.,AND SHALL NOT BE REPRODUCED, OR COPIED OR USED AS THE BASIS FOR THE MANUFACTURE OR SALE OF APPARATUS WITHOUT WRITTEN PERMISSION.