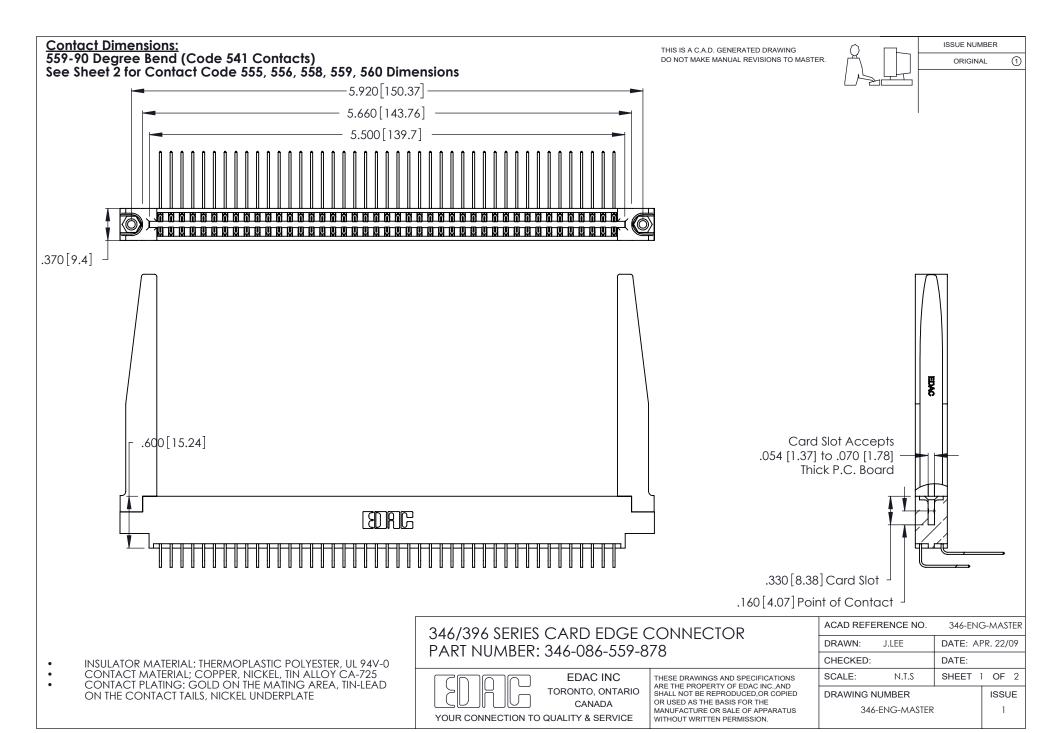

THIS IS A C.A.D. GENERATED DRAWING DO NOT MAKE MANUAL REVISIONS TO MASTER.

ISSUE NUMBER

ORIGINAL

1

**Contact Code 555** 

Contact Code 556

**Contact Code 558** 

**Contact Code 559** 

Contact Code 560

INSULATOR MATERIAL: THERMOPLASTIC POLYESTER, UL 94V-0 CONTACT MATERIAL; COPPER, NICKEL, TIN ALLOY CA-725 CONTACT PLATING: GOLD ON THE MATING AREA, TIN-LEAD

ON THE CONTACT TAILS, NICKEL UNDERPLATE

346/396 SERIES CARD EDGE CONNECTOR CONTACT CODE 555,556,558,559,560 DIMENSIONS

YOUR CONNECTION TO QUALITY & SERVICE

**EDAC INC** TORONTO, ONTARIO CANADA

THESE DRAWINGS AND SPECIFICATIONS ARE THE PROPERTY OF EDAC INC.,AND SHALL NOT BE REPRODUCED, OR COPIED OR USED AS THE BASIS FOR THE MANUFACTURE OR SALE OF APPARATUS WITHOUT WRITTEN PERMISSION.