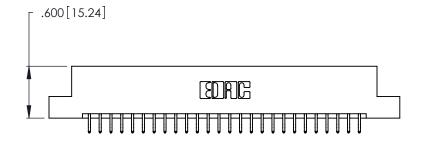

Card Slot Accepts .054 [1.37] to .070 [1.78] Thick P.C. Board .330 [8.38] Card Slot .160 [4.07] Point of Contact

INSULATOR MATERIAL: THERMOPLASTIC POLYESTER, UL 94V-0 CONTACT MATERIAL; COPPER, NICKEL, TIN ALLOY CA-725

CONTACT PLATING: GOLD ON THE MATING AREA, TIN-LEAD ON THE CONTACT TAILS, NICKEL UNDERPLATE

| 346/396 SERIES CARD EDGE CONNECTOR |
|------------------------------------|
| PART NUMBER: 346-052-556-204       |