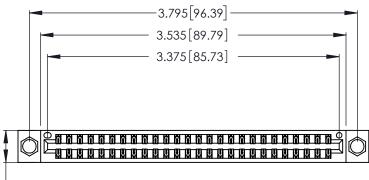

Contact Dimensions:
556-Extender Board Bend (Code 520 Contacts)
See Sheet 2 for Contact Code 555, 556, 558, 559, 560 Dimensions

.370 [9.4]

THIS IS A C.A.D. GENERATED DRAWING DO NOT MAKE MANUAL REVISIONS TO MASTER.

Card Slot Accepts .054 [1.37] to .070 [1.78] Thick P.C. Board .330 [8.38] Card Slot .160 [4.07] Point of Contact

INSULATOR MATERIAL: THERMOPLASTIC POLYESTER, UL 94V-0 CONTACT MATERIAL; COPPER, NICKEL, TIN ALLOY CA-725

CONTACT PLATING: GOLD ON THE MATING AREA, TIN-LEAD ON THE CONTACT TAILS, NICKEL UNDERPLATE

| 346/396 SERIES CARD EDGE CONNECTOR |
|------------------------------------|
| PART NUMBER: 346-052-556-204       |