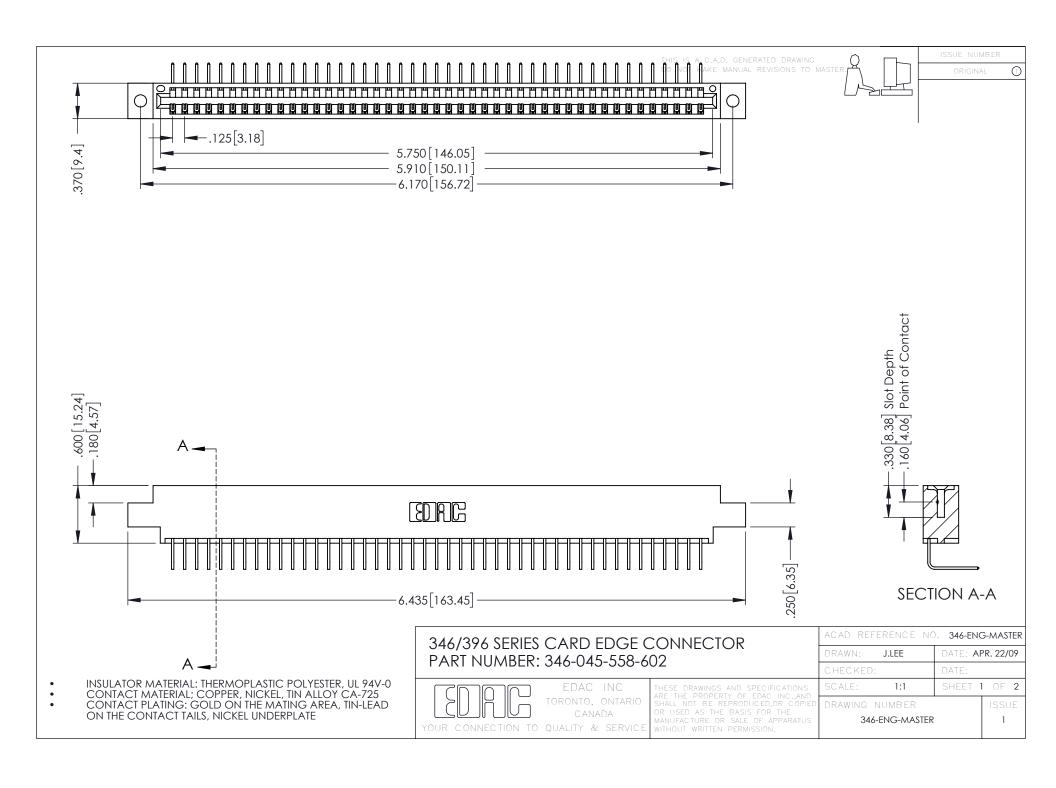

**Contact Code 555** 

**Contact Code 556** 

INSULATOR MATERIAL: THERMOPLASTIC POLYESTER, UL 94V-0 CONTACT MATERIAL; COPPER, NICKEL, TIN ALLOY CA-725

CONTACT PLATING: GOLD ON THE MATING AREA, TIN-LEAD ON THE CONTACT TAILS, NICKEL UNDERPLATE

## 346/396 SERIES CARD EDGE CONNECTOR CONTACT CODE 555,556,558,559,560 DIMENSIONS

YOUR CONNECTION TO QUALITY & SERVICE

|   | ACAD REFERENCE NO. 346-ENG-MASTER |                  |
|---|-----------------------------------|------------------|
|   | DRAWN: J.LEE                      | DATE: APR. 22/09 |
|   | CHECKED:                          | DATE:            |
|   | SCALE: 1:1                        | SHEET 2 OF 2     |
| D | DRAWING NUMBER                    | ISSUE            |