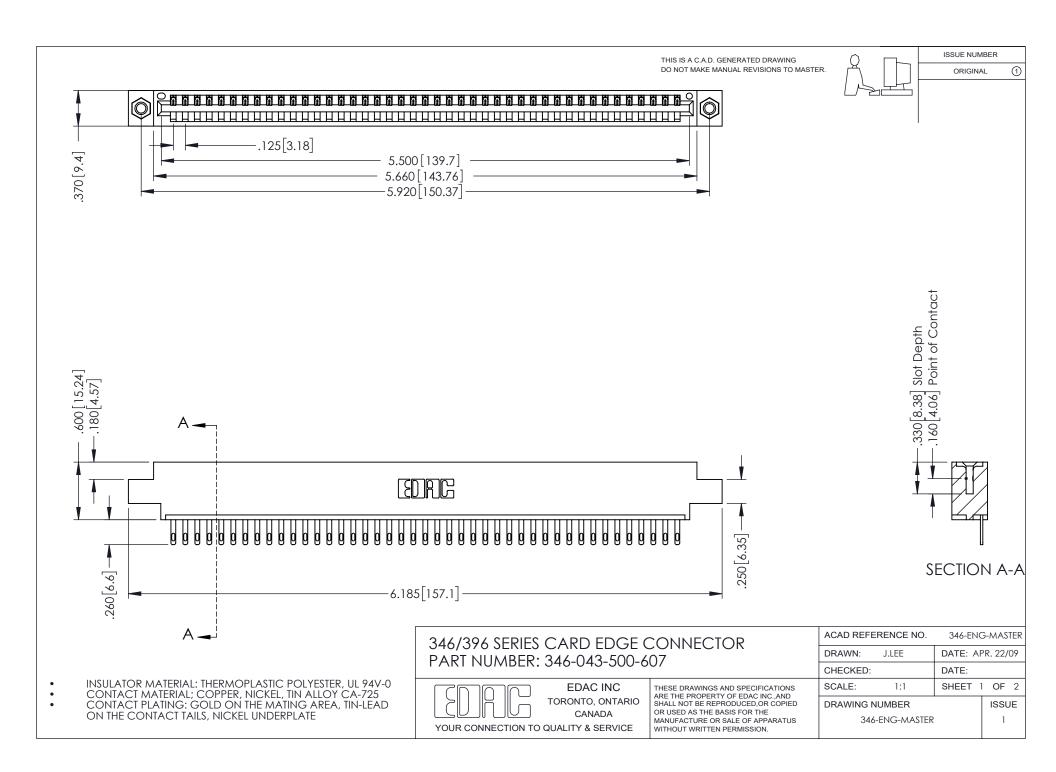

## **Contact Code 556**

INSULATOR MATERIAL: THERMOPLASTIC POLYESTER, UL 94V-0 CONTACT MATERIAL; COPPER, NICKEL, TIN ALLOY CA-725 CONTACT PLATING: GOLD ON THE MATING AREA, TIN-LEAD

ON THE CONTACT TAILS, NICKEL UNDERPLATE

## 346/396 SERIES CARD EDGE CONNECTOR CONTACT CODE 555,556,558,559,560 DIMENSIONS

YOUR CONNECTION TO QUALITY & SERVICE

**EDAC INC** TORONTO, ONTARIO CANADA

THESE DRAWINGS AND SPECIFICATIONS ARE THE PROPERTY OF EDAC INC.,AND SHALL NOT BE REPRODUCED, OR COPIED OR USED AS THE BASIS FOR THE MANUFACTURE OR SALE OF APPARATUS WITHOUT WRITTEN PERMISSION.