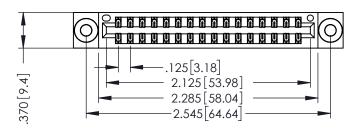

THIS IS A C.A.D. GENERATED DRAWING DO NOT MAKE MANUAL REVISIONS TO MASTER.

ISSUE NUMBER

ORIGINAL

1

346/396 SERIES CARD EDGE CONNECTOR PART NUMBER: 346-032-556-803

YOUR CONNECTION TO QUALITY & SERVICE

**EDAC INC** TORONTO, ONTARIO CANADA

346-ENG-MASTER

INSULATOR MATERIAL: THERMOPLASTIC POLYESTER, UL 94V-0 CONTACT MATERIAL; COPPER, NICKEL, TIN ALLOY CA-725 CONTACT PLATING: GOLD ON THE MATING AREA, TIN-LEAD ON THE CONTACT TAILS, NICKEL UNDERPLATE