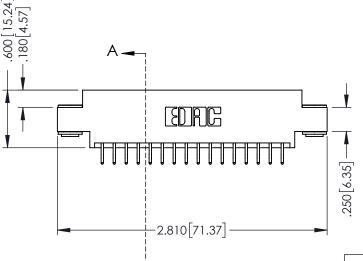

## **Contact Code 556**

INSULATOR MATERIAL: THERMOPLASTIC POLYESTER, UL 94V-0 CONTACT MATERIAL; COPPER, NICKEL, TIN ALLOY CA-725 CONTACT PLATING: GOLD ON THE MATING AREA, TIN-LEAD

ON THE CONTACT TAILS, NICKEL UNDERPLATE

## 346/396 SERIES CARD EDGE CONNECTOR CONTACT CODE 555,556,558,559,560 DIMENSIONS

YOUR CONNECTION TO QUALITY & SERVICE

**EDAC INC** TORONTO, ONTARIO CANADA

THESE DRAWINGS AND SPECIFICATIONS ARE THE PROPERTY OF EDAC INC.,AND SHALL NOT BE REPRODUCED, OR COPIED OR USED AS THE BASIS FOR THE MANUFACTURE OR SALE OF APPARATUS WITHOUT WRITTEN PERMISSION.