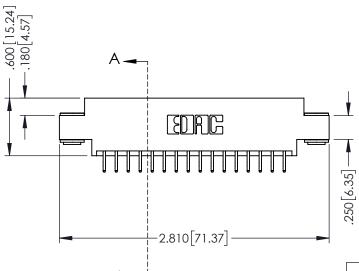

## **Contact Code 555**

## 346/396 SERIES CARD EDGE CONNECTOR CONTACT CODE 555,556,558,559,560 DIMENSIONS

YOUR CONNECTION TO QUALITY & SERVICE

**EDAC INC** TORONTO, ONTARIO CANADA

THESE DRAWINGS AND SPECIFICATIONS ARE THE PROPERTY OF EDAC INC.,AND SHALL NOT BE REPRODUCED, OR COPIED OR USED AS THE BASIS FOR THE MANUFACTURE OR SALE OF APPARATUS WITHOUT WRITTEN PERMISSION.