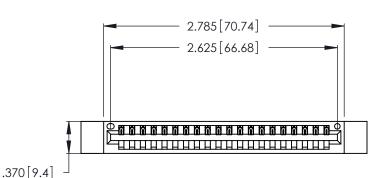

<u>Contact Dimensions:</u>
522-P.C. Tail .025 Sq. (0.64 Sq.) - Tail LG. =.440 (11.18)
.125 (3.18) Contact Spacing x .250 (6.35) Row Spacing

- INSULATOR MATERIAL: THERMOPLASTIC POLYESTER, UL 94V-0 CONTACT MATERIAL; COPPER, NICKEL, TIN ALLOY CA-725
- CONTACT PLATING: GOLD ON THE MATING AREA, TIN-LEAD ON THE CONTACT TAILS, NICKEL UNDERPLATE

THIS IS A C.A.D. GENERATED DRAWING DO NOT MAKE MANUAL REVISIONS TO MASTER.

ISSUE NUMBER ORIGINAL 1

346/396 SERIES CARD EDGE CONNECTOR PART NUMBER: 346-020-522-612

**EDAC INC** TORONTO, ONTARIO CANADA

THESE DRAWINGS AND SPECIFICATIONS ARE THE PROPERTY OF EDAC INC.,AND SHALL NOT BE REPRODUCED, OR COPIED OR USED AS THE BASIS FOR THE MANUFACTURE OR SALE OF APPARATUS WITHOUT WRITTEN PERMISSION.