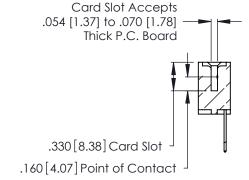

THIS IS A C.A.D. GENERATED DRAWING DO NOT MAKE MANUAL REVISIONS TO MASTER.

ISSUE NUMBER

ORIGINAL

1

**Contact Code 555** 

Contact Code 556

**Contact Code 558** 

**Contact Code 559** 

Contact Code 560

INSULATOR MATERIAL: THERMOPLASTIC POLYESTER, UL 94V-0 CONTACT MATERIAL; COPPER, NICKEL, TIN ALLOY CA-725 CONTACT PLATING: GOLD ON THE MATING AREA, TIN-LEAD

ON THE CONTACT TAILS, NICKEL UNDERPLATE