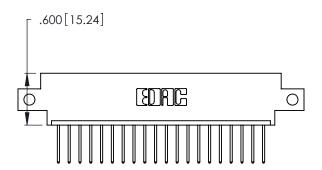

THIS IS A C.A.D. GENERATED DRAWING DO NOT MAKE MANUAL REVISIONS TO MASTER.

ISSUE NUMBER ORIGINAL 1

346/396 SERIES CARD EDGE CONNECTOR PART NUMBER: 346-020-522-612

**EDAC INC** TORONTO, ONTARIO CANADA

THESE DRAWINGS AND SPECIFICATIONS ARE THE PROPERTY OF EDAC INC.,AND SHALL NOT BE REPRODUCED, OR COPIED OR USED AS THE BASIS FOR THE MANUFACTURE OR SALE OF APPARATUS WITHOUT WRITTEN PERMISSION.

346/396 SERIES CARD EDGE CONNECTOR CONTACT CODE 555,556,558,559,560 DIMENSIONS

YOUR CONNECTION TO QUALITY & SERVICE

**EDAC INC** TORONTO, ONTARIO CANADA

THESE DRAWINGS AND SPECIFICATIONS ARE THE PROPERTY OF EDAC INC.,AND SHALL NOT BE REPRODUCED, OR COPIED OR USED AS THE BASIS FOR THE MANUFACTURE OR SALE OF APPARATUS WITHOUT WRITTEN PERMISSION.