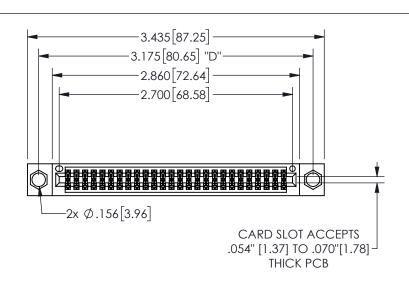

THIS IS A C.A.D. GENERATED DRAWING DO NOT MAKE MANUAL REVISIONS TO MASTER.

ISSUE NUMBER

ORIGINAL

1

.160 4.06 .330[8.38] POINT OF CARD SLOT CONTACT .370 9.4

-.180[4.57] 600 15.24 .250[6.35] .100[2.54]

<u>Contact Dimensions:</u>
520-P.C. Tail .030x.018(0.76x0.46) - Tail LG=.175(4.45)
.100 (2.54) Contact Spacing x .200 (5.08) Row Spacing

345/395 SERIES CARD EDGE CONNECTOR PART NUMBER: 345-052-520-804

YOUR CONNECTION TO QUALITY & SERVICE

**EDAC INC** TORONTO, ONTARIO CANADA

THESE DRAWINGS AND SPECIFICATIONS ARE THE PROPERTY OF EDAC INC.,AND SHALL NOT BE REPRODUCED, OR COPIED OR USED AS THE BASIS FOR THE MANUFACTURE OR SALE OF APPARATUS WITHOUT WRITTEN PERMISSION.