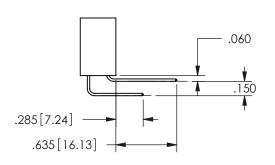

## <u>Contact Dimensions:</u> 556-Extender Board Bend (Code 520 Contacts) See Sheet 2 for Contact Code 555, 556, 558, 559, 560 **Dimensions**

.160 4.06 .330[8.38] POINT OF CARD SLOT CONTACT