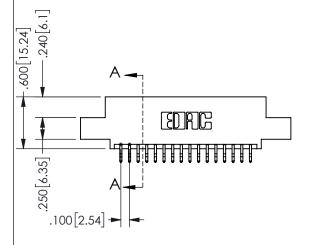

## 345/395 SERIES CARD EDGE CONNECTOR PART NUMBER: 345-032-556-507

YOUR CONNECTION TO QUALITY & SERVICE

**EDAC INC** TORONTO, ONTARIO CANADA

THESE DRAWINGS AND SPECIFICATIONS ARE THE PROPERTY OF EDAC INC.,AND SHALL NOT BE REPRODUCED, OR COPIED OR USED AS THE BASIS FOR THE MANUFACTURE OR SALE OF APPARATUS WITHOUT WRITTEN PERMISSION.

|         | SI            | ECTIO          | N-A       |
|---------|---------------|----------------|-----------|
| ACAD RE | FERENCE NO.   | 345-ENG-MASTER |           |
| DRAWN:  | R.STA.MONICA  | DATEMA         | Y.16/2017 |
| CHECKE  | D:            | DATE:          |           |
| SCALE:  | NTS           | SHEET          | OF 2      |
| DRAWING | NUMBER        |                | ISSUE     |
| 3       | 45-ENG-MASTER |                | 1         |