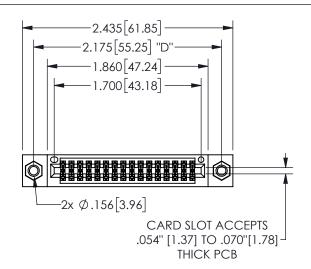

## 345/395 SERIES CARD EDGE CONNECTOR PART NUMBER: 345-032-556-507

YOUR CONNECTION TO QUALITY & SERVICE

**EDAC INC** TORONTO, ONTARIO CANADA

THESE DRAWINGS AND SPECIFICATIONS ARE THE PROPERTY OF EDAC INC.,AND SHALL NOT BE REPRODUCED, OR COPIED OR USED AS THE BASIS FOR THE MANUFACTURE OR SALE OF APPARATUS WITHOUT WRITTEN PERMISSION.

|         | SI            | ECTIO          | N-A       |
|---------|---------------|----------------|-----------|
| ACAD RE | FERENCE NO.   | 345-ENG-MASTER |           |
| DRAWN:  | R.STA.MONICA  | DATEMA         | Y.16/2017 |
| CHECKE  | D:            | DATE:          |           |
| SCALE:  | NTS           | SHEET          | OF 2      |
| DRAWING | NUMBER        |                | ISSUE     |
| 3       | 45-ENG-MASTER |                | 1         |