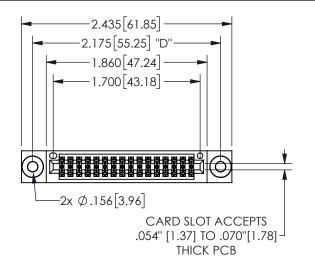

345/395 SERIES CARD EDGE CONNECTOR PART NUMBER: 345-032-542-803

YOUR CONNECTION TO QUALITY & SERVICE

**EDAC INC** TORONTO, ONTARIO CANADA

THESE DRAWINGS AND SPECIFICATIONS ARE THE PROPERTY OF EDAC INC.,AND SHALL NOT BE REPRODUCED,OR COPIED OR USED AS THE BASIS FOR THE MANUFACTURE OR SALE OF APPARATUS WITHOUT WRITTEN PERMISSION.