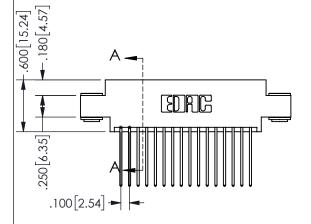

345/395 SERIES CARD EDGE CONNECTOR PART NUMBER: 345-032-542-803

YOUR CONNECTION TO QUALITY & SERVICE

**EDAC INC** TORONTO, ONTARIO CANADA

THESE DRAWINGS AND SPECIFICATIONS ARE THE PROPERTY OF EDAC INC.,AND SHALL NOT BE REPRODUCED,OR COPIED OR USED AS THE BASIS FOR THE MANUFACTURE OR SALE OF APPARATUS WITHOUT WRITTEN PERMISSION.