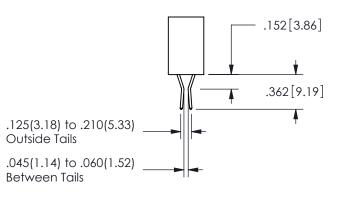

THIS IS A C.A.D. GENERATED DRAWING DO NOT MAKE MANUAL REVISIONS TO MASTER.

ISSUE NUMBER

ORIGINAL

1

<u>Contact Dimensions:</u>
542-Wire Wrap .025 Sq.(0.64 Sq.) - Tail LG=.645(16.38)
.100 (2.54) Contact Spacing x .200 (5.08) Row Spacing