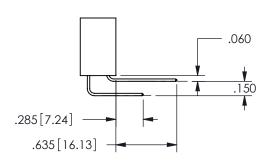

THIS IS A C.A.D. GENERATED DRAWING DO NOT MAKE MANUAL REVISIONS TO MASTER.

ISSUE NUMBER

ORIGINAL

1

<u>Contact Dimensions:</u>
542-Wire Wrap .025 Sq.(0.64 Sq.) - Tail LG=.645(16.38)
.100 (2.54) Contact Spacing x .200 (5.08) Row Spacing

.160 4.06 .330[8.38] POINT OF CARD SLOT CONTACT .370 9.4

ORIGINAL 1

ISSUE NUMBER

**Contact Code 558** 

Contact Code 559

**Contact Code 560** 

- INSULATOR MATERIAL: THERMOPLASTIC POLYESTER, UL 94V-0 DAP MATERIAL AVAILABLE UPON REQUEST
- CONTACT MATERIAL; COPPER ALLOY

CONTACT PLATING: GOLD ON THE MATING AREA, TIN PLATING ON THE CONTACT TAILS, NICKEL UNDERPLATE

345/395 SERIES CARD EDGE CONNECTOR CONTACT CODE 555,556,558,559,560 DIMENSIONS

YOUR CONNECTION TO QUALITY & SERVICE