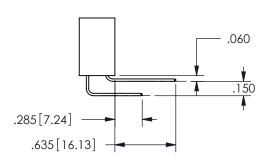

SECTION A A

ISSUE NUMBER ORIGINAL

1

**Contact Code 558** 

Contact Code 559

**Contact Code 560** 

INSULATOR MATERIAL: THERMOPLASTIC POLYESTER, UL 94V-0 DAP MATERIAL AVAILABLE UPON REQUEST

CONTACT MATERIAL; COPPER ALLOY CONTACT PLATING: GOLD ON THE MATING AREA, TIN PLATING ON THE CONTACT TAILS, NICKEL UNDERPLATE

345/395 SERIES CARD EDGE CONNECTOR CONTACT CODE 555,556,558,559,560 DIMENSIONS

YOUR CONNECTION TO QUALITY & SERVICE

**EDAC INC** TORONTO, ONTARIO CANADA

THESE DRAWINGS AND SPECIFICATIONS ARE THE PROPERTY OF EDAC INC.,AND SHALL NOT BE REPRODUCED, OR COPIED OR USED AS THE BASIS FOR THE MANUFACTURE OR SALE OF APPARATUS WITHOUT WRITTEN PERMISSION.