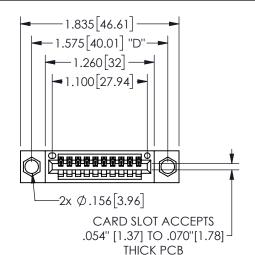

## 345/395 SERIES CARD EDGE CONNECTOR PART NUMBER: 345-010-542-104

YOUR CONNECTION TO QUALITY & SERVICE

**EDAC INC** TORONTO, ONTARIO CANADA

THESE DRAWINGS AND SPECIFICATIONS ARE THE PROPERTY OF EDAC INC.,AND SHALL NOT BE REPRODUCED, OR COPIED OR USED AS THE BASIS FOR THE MANUFACTURE OR SALE OF APPARATUS WITHOUT WRITTEN PERMISSION.