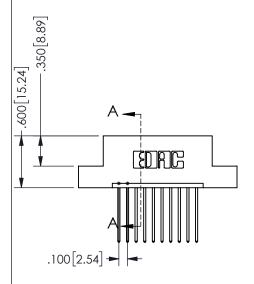

## 345/395 SERIES CARD EDGE CONNECTOR PART NUMBER: 345-010-542-104

YOUR CONNECTION TO QUALITY & SERVICE

**EDAC INC** TORONTO, ONTARIO CANADA

THESE DRAWINGS AND SPECIFICATIONS ARE THE PROPERTY OF EDAC INC.,AND SHALL NOT BE REPRODUCED, OR COPIED OR USED AS THE BASIS FOR THE MANUFACTURE OR SALE OF APPARATUS WITHOUT WRITTEN PERMISSION.