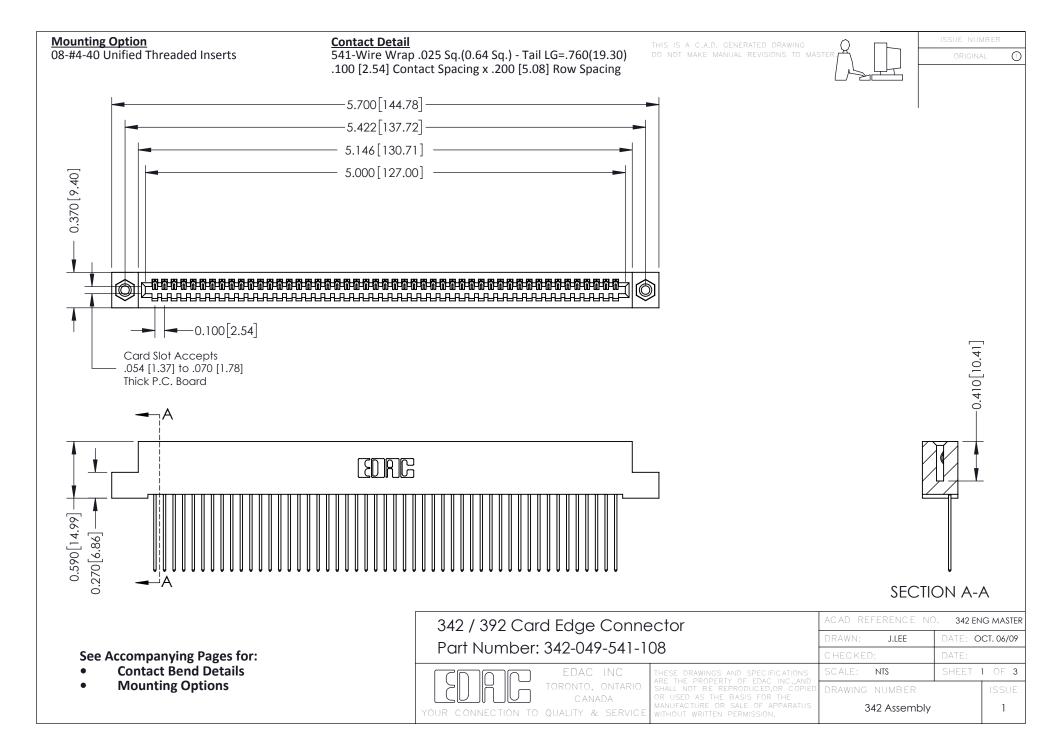

THIS IS A C.A.D. GENERATED DRAWING DO NOT MAKE MANUAL REVISIONS TO MASTER. ISSUE NUMBER

ORIGINAL

1



| 342 / 392 Series Card Edge Connector<br>Contact Bend Detail |                                                                                                                                                                                                  | ACAD REFERENCE NO. 342 ENG MASTER |             |                  |        |
|-------------------------------------------------------------|--------------------------------------------------------------------------------------------------------------------------------------------------------------------------------------------------|-----------------------------------|-------------|------------------|--------|
|