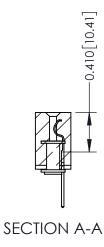

**Mounting Option** 

03-.116 (2.95) I.D. Floating Eyelets

**Contact Detail** 

523-P.C. Tail .025 Sq.(0.64 Sq.) - Tail LG=.400(10.16) .100 [2.54] Contact Spacing x .200 [5.08] Row Spacing

THIS IS A C.A.D. GENERATED DRAWING DO NOT MAKE MANUAL REVISIONS TO MASTER

ISSUE NUMBER

ORIGINAL

1

| 342 / 392 Card Edge Connector<br>Mounting Options |                                                                                                                                                                                               | ACAD REFERENCE NO. 342 ENG MASTER |                         |        |  |  |
|---------------------------------------------------|-----------------------------------------------------------------------------------------------------------------------------------------------------------------------------------------------|-----------------------------------|-------------------------|--------|--|--|
|                                                   |                                                                                                                                                                                               | DRAWN: J.LEE                      | DATE: <b>OCT. 06/09</b> |        |  |  |
|                                                   |                                                                                                                                                                                               | CHECKED:                          | DATE:                   |        |  |  |
| TORONTO, ONTARIO                                  | THESE DRAWINGS AND SPECIFICATIONS ARE THE PROPERTY OF EDAC INCAND SHALL NOT BE REPRODUCED,OR COPIED OR USED AS THE BASIS FOR THE MANUFACTURE OR SALE OF APPARATUS WITHOUT WRITTEN PERMISSION. | SCALE: NTS                        | SHEET :                 | 3 OF 3 |  |  |
|                                                   |                                                                                                                                                                                               | DRAWING NUMBER                    | •                       | ISSUE  |  |  |
| YOUR CONNECTION TO QUALITY & SERVICE              |                                                                                                                                                                                               | 342 Assembly                      |                         | 1      |  |  |