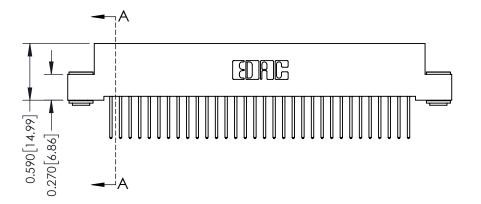

## **See Accompanying Pages for:**

- **Contact Bend Details**
- **Mounting Options**

342 / 392 Card Edge Connector Part Number: 342-032-523-103

YOUR CONNECTION TO QUALITY & SERVICE

CANADA

342 ENG MASTER J.LEE DATE: OCT. 06/09 SHEET 1 OF 3

342 Assembly

THIS IS A C.A.D. GENERATED DRAWING DO NOT MAKE MANUAL REVISIONS TO MASTER. ISSUE NUMBER

ORIGINAL

1

| 342 / 392 Series Card Edge Connector<br>Contact Bend Detail |                                                                                                                                                                                                  | ACAD REFERENCE NO. 342 ENG MASTER |             |                  |        |
|-------------------------------------------------------------|--------------------------------------------------------------------------------------------------------------------------------------------------------------------------------------------------|-----------------------------------|-------------|------------------|--------|
|                                                             |                                                                                                                                                                                                  | DRAWN:                            | J.LEE       | DATE: OCT. 06/09 |        |
|                                                             |                                                                                                                                                                                                  | CHECKED:                          |             | DATE:            |        |
| TORONTO, ONTARIO                                            | THESE DRAWINGS AND SPECIFICATIONS ARE THE PROPERTY OF EDAC INC. AND SHALL NOT BE REPRODUCED, OR COPIED OR USED AS THE BASIS FOR THE MANUFACTURE OR SALE OF APPARATUS WITHOUT WRITTEN PERMISSION. | SCALE:                            | NTS         | SHEET :          | 2 OF 3 |
|                                                             |                                                                                                                                                                                                  | DRAWING                           | NUMBER      |                  | ISSUE  |
| YOUR CONNECTION TO QUALITY & SERVICE                        |                                                                                                                                                                                                  | 3                                 | 42 Assembly |                  | 1      |