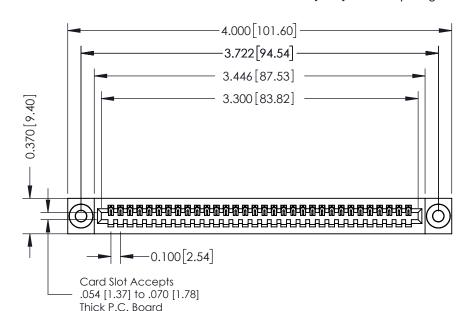

## **See Accompanying Pages for:**

- **Contact Bend Details**
- **Mounting Options**

342 / 392 Card Edge Connector Part Number: 342-032-523-103

YOUR CONNECTION TO QUALITY & SERVICE

CANADA

342 ENG MASTER J.LEE DATE: OCT. 06/09 SHEET 1 OF 3

342 Assembly

THIS IS A C.A.D. GENERATED DRAWING DO NOT MAKE MANUAL REVISIONS TO MASTER. ISSUE NUMBER

ORIGINAL

1

| 342 / 392 Series Card Edge Connector<br>Contact Bend Detail |                                                                                                                                                                                                  | ACAD REFERENCE NO. 342 ENG MASTER |             |                  |        |
|-------------------------------------------------------------|--------------------------------------------------------------------------------------------------------------------------------------------------------------------------------------------------|-----------------------------------|-------------|------------------|--------|
|                                                             |                                                                                                                                                                                                  | DRAWN:                            | J.LEE       | DATE: OCT. 06/09 |        |
|                                                             |                                                                                                                                                                                                  | CHECKED:                          |             | DATE:            |        |
| TORONTO, ONTARIO                                            | THESE DRAWINGS AND SPECIFICATIONS ARE THE PROPERTY OF EDAC INC. AND SHALL NOT BE REPRODUCED, OR COPIED OR USED AS THE BASIS FOR THE MANUFACTURE OR SALE OF APPARATUS WITHOUT WRITTEN PERMISSION. | SCALE:                            | NTS         | SHEET :          | 2 OF 3 |
|                                                             |                                                                                                                                                                                                  | DRAWING                           | NUMBER      |                  | ISSUE  |
| YOUR CONNECTION TO QUALITY & SERVICE                        |                                                                                                                                                                                                  | 3                                 | 42 Assembly |                  | 1      |