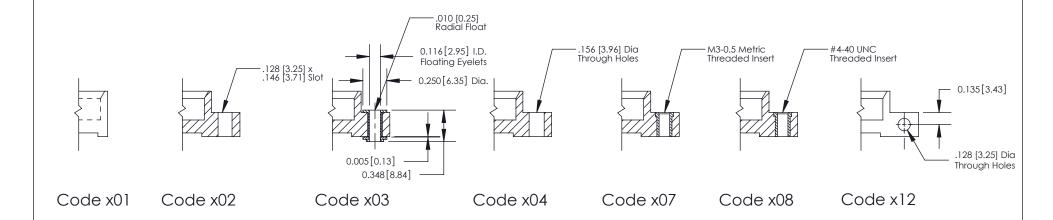

THIS IS A C.A.D. GENERATED DRAWING
DO NOT MAKE MANUAL REVISIONS TO MASTER

1220F NOWRE

DRIGINAL

1

| 333 Series Card Edge Connector |                                       | ACAD REFERENCE NO. 333 ENG MASTER                                                                                                                                                                                                                                                                                                                                                                                                                                                                                                                                                                                                                                                                                                                                                                                                                                                                                                                                                                                                                                                                                                                                                                                                                                                                                                                                                                                                                                                                                                                                                                                                                                                                                                                                                                                                                                                                                                                                                                                                                                                                                              |         |             |           |        |
|--------------------------------|---------------------------------------|--------------------------------------------------------------------------------------------------------------------------------------------------------------------------------------------------------------------------------------------------------------------------------------------------------------------------------------------------------------------------------------------------------------------------------------------------------------------------------------------------------------------------------------------------------------------------------------------------------------------------------------------------------------------------------------------------------------------------------------------------------------------------------------------------------------------------------------------------------------------------------------------------------------------------------------------------------------------------------------------------------------------------------------------------------------------------------------------------------------------------------------------------------------------------------------------------------------------------------------------------------------------------------------------------------------------------------------------------------------------------------------------------------------------------------------------------------------------------------------------------------------------------------------------------------------------------------------------------------------------------------------------------------------------------------------------------------------------------------------------------------------------------------------------------------------------------------------------------------------------------------------------------------------------------------------------------------------------------------------------------------------------------------------------------------------------------------------------------------------------------------|---------|-------------|-----------|--------|
|                                |                                       | DRAWN:                                                                                                                                                                                                                                                                                                                                                                                                                                                                                                                                                                                                                                                                                                                                                                                                                                                                                                                                                                                                                                                                                                                                                                                                                                                                                                                                                                                                                                                                                                                                                                                                                                                                                                                                                                                                                                                                                                                                                                                                                                                                                                                         | J.LEE   | DATE: O     | CT. 14/09 |        |
|                                | Mounting Options                      |                                                                                                                                                                                                                                                                                                                                                                                                                                                                                                                                                                                                                                                                                                                                                                                                                                                                                                                                                                                                                                                                                                                                                                                                                                                                                                                                                                                                                                                                                                                                                                                                                                                                                                                                                                                                                                                                                                                                                                                                                                                                                                                                | CHECKED | ):          | DATE:     |        |
|                                | T T T T T T T T T T T T T T T T T T T |                                                                                                                                                                                                                                                                                                                                                                                                                                                                                                                                                                                                                                                                                                                                                                                                                                                                                                                                                                                                                                                                                                                                                                                                                                                                                                                                                                                                                                                                                                                                                                                                                                                                                                                                                                                                                                                                                                                                                                                                                                                                                                                                | SCALE:  | NTS         | SHEET ;   | 3 OF 4 |
|                                | TORONTO, ONTARIO                      | , and the state of | DRAWING | NUMBER      |           | ISSUE  |
|                                | YOUR CONNECTION TO QUALITY & SERVICE  | MANUFACTURE OR SALE OF APPARATUS                                                                                                                                                                                                                                                                                                                                                                                                                                                                                                                                                                                                                                                                                                                                                                                                                                                                                                                                                                                                                                                                                                                                                                                                                                                                                                                                                                                                                                                                                                                                                                                                                                                                                                                                                                                                                                                                                                                                                                                                                                                                                               |         | 33 Assembly |           | 1      |