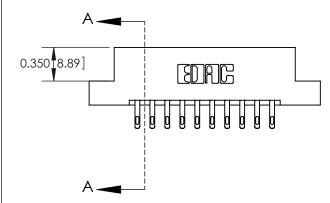

#### **Contact Detail**

555-Extender Board Bend (Code 500 Contacts)

.156 [3.96] Contact Spacing x .200 [5.08] Row Spacing