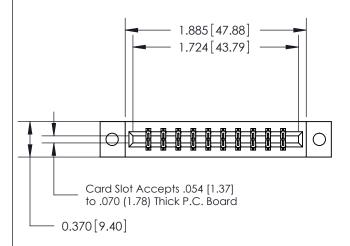

#### **Contact Detail**

555-Extender Board Bend (Code 500 Contacts)

.156 [3.96] Contact Spacing x .200 [5.08] Row Spacing

# **Specifications**

- Insulator Material: Thermoplastic Polyester, UL 94V-0, Colour: Green
- Contact Material: Copper, Nickel, Tin Alloy CA-725
- Contact Plating: Gold on the Mating Area, Tin on the Contact Tails, Nickel Underplate
- Current Rating: 3 Amperes Continuous
- Contact Resistance: 10 Milliohms Maximum
- Dielectric Withstanding Voltage: 1800 V AC rms at Sea Level Between Adjacent Contacts
- Insulation Resistance: 5000 Megohms Minimum
- Operating Temperature: -65 to +105 Degrees C
- Insertion Force: 16 oz (4.45 N) Maximum per Contact Pair when Tested with a .070 (1.78) Thick Gauge
- Withdrawal Force: 1 oz (0.28 N) Minimum per Contact Pair when Tested with a .054 (1.37) Thick Gauge