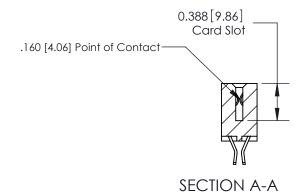

#### **Contact Detail**

555-Extender Board Bend (Code 500 Contacts)

.156 [3.96] Contact Spacing x .200 [5.08] Row Spacing