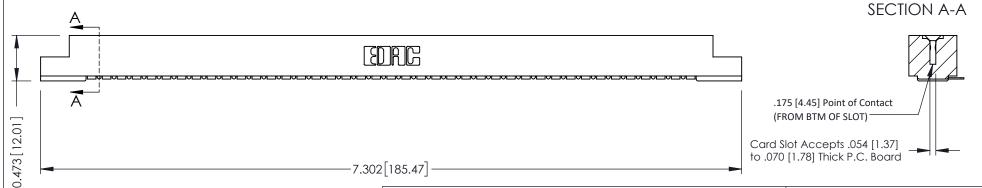

**Mounting Option** M3-0.5 Metric Threaded Inserts **Contact Detail** 

90 Degree Bend (Code 401 Contacts)

.156 [3.96] Contact Spacing x .200 [5.08] Row Spacing

THIS IS A C.A.D. GENERATED DRAWING DO NOT MAKE MANUAL REVISIONS TO MASTER.

ISSUE NUMBER ORIGINAL

**See Accompanying Pages for:** 

- **Contact Bend Details**
- **Mounting Options**

307 / 357 Card Edge Connector Part Number: 307-041-454-107

YOUR CONNECTION TO QUALITY & SERVICE

**EDAC INC** TORONTO, ONTARIO CANADA