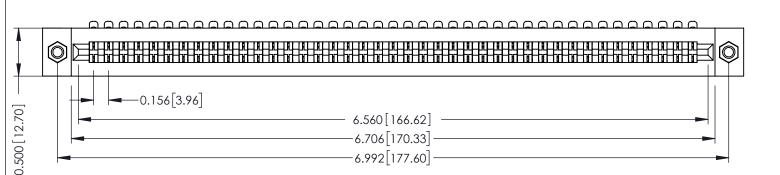

**Mounting Option** M3-0.5 Metric Threaded Inserts **Contact Detail** 

90 Degree Bend (Code 401 Contacts)

.156 [3.96] Contact Spacing x .200 [5.08] Row Spacing

THIS IS A C.A.D. GENERATED DRAWING DO NOT MAKE MANUAL REVISIONS TO MASTER.

ISSUE NUMBER ORIGINAL

**See Accompanying Pages for:** 

- **Contact Bend Details**
- **Mounting Options**

307 / 357 Card Edge Connector Part Number: 307-041-454-107

YOUR CONNECTION TO QUALITY & SERVICE

**EDAC INC** TORONTO, ONTARIO CANADA