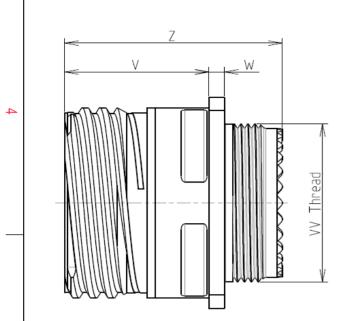

F

В

| Connector dimension |               |  |  |  |  |
|---------------------|---------------|--|--|--|--|
| Dim                 | Nominal       |  |  |  |  |
| Р                   | 3.25±0.2      |  |  |  |  |
| PP                  | 4.93±0.2      |  |  |  |  |
| R1                  | 23.01         |  |  |  |  |
| R2                  | 20.62         |  |  |  |  |
| S                   | 28.6±0.3      |  |  |  |  |
| V                   | 20.83+0/-1.25 |  |  |  |  |
| W                   | 2.1/2.5       |  |  |  |  |
| Z                   | 31.5 Max      |  |  |  |  |
| /V THREAD           | M18x1-6g      |  |  |  |  |