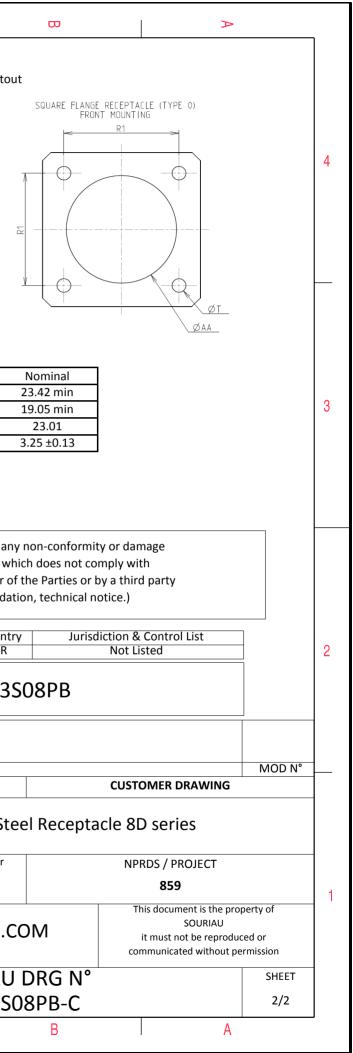

| 1                                                                                                                                                                                                                                                                                   |               |                                                     |                                            |             |                               |               |                               |       |      |                                                               |                 |   |
|-------------------------------------------------------------------------------------------------------------------------------------------------------------------------------------------------------------------------------------------------------------------------------------|---------------|-----------------------------------------------------|--------------------------------------------|-------------|-------------------------------|---------------|-------------------------------|-------|------|---------------------------------------------------------------|-----------------|---|
| т                                                                                                                                                                                                                                                                                   |               | D                                                   |                                            |             | 0                             |               |                               | Φ     |      |                                                               | A               | _ |
|                                                                                                                                                                                                                                                                                     |               |                                                     |                                            |             |                               |               |                               |       |      |                                                               |                 | 4 |
|                                                                                                                                                                                                                                                                                     |               |                                                     |                                            |             | LA                            | AYOUT SHO     | WN AS EX                      | AMPLE |      |                                                               |                 | 3 |
| Source   Source     Nominal   3.25±0.2     4.93±0.2   Source     23.01   due to a use of the Products which does not comply with     20.62   the Specifications issued by either of the Parties or by a third party     28.6±0.3   (professional recommendation, technical notice.) |               |                                                     |                                            |             |                               |               |                               |       |      |                                                               |                 |   |
| 20.83+0/-1.25<br>2.1/2.5<br>31.5 Max                                                                                                                                                                                                                                                |               |                                                     | Country Jurisdiction & Control List        |             |                               |               |                               |       |      | 2                                                             |                 |   |
| AD M18x1-6g                                                                                                                                                                                                                                                                         | 1             |                                                     | FR Not Listed 2   PN: 8D013S08PB 2         |             |                               |               |                               |       |      | 2                                                             |                 |   |
|                                                                                                                                                                                                                                                                                     |               | A                                                   | 15-10-20                                   | 16 First Re | elease                        |               |                               |       |      |                                                               |                 |   |
|                                                                                                                                                                                                                                                                                     | ISS<br>Design | ISS DATE Latest modification -<br>esigned By: Date: |                                            |             |                               | CUSTOMER DRAV |                               |       |      | MOD N°                                                        | _               |   |
|                                                                                                                                                                                                                                                                                     |               |                                                     | TITLE Stainless Steel Receptacle 8D series |             |                               |               |                               |       | _    |                                                               |                 |   |
|                                                                                                                                                                                                                                                                                     |               |                                                     | SCALE                                      |             | General linear<br>Tolerances: |               | NPRDS / PROJECT<br><b>859</b> |       |      |                                                               |                 |   |
| ORIENTATION : B<br>CONTACT TYPE : PIN(500 Matings)                                                                                                                                                                                                                                  |               |                                                     |                                            |             | WWW                           | W.SOURIAU.COM |                               | DM    | it m | ocument is the<br>SOURIAL<br>ust not be rep<br>unicated witho | J<br>roduced or |   |
| CONTACT LAYOUT : 13-08                                                                                                                                                                                                                                                              |               |                                                     |                                            |             |                               |               |                               |       |      | SHEET                                                         |                 |   |
| E                                                                                                                                                                                                                                                                                   |               |                                                     |                                            |             | С                             | 800           | 11320                         | 8PB-C |      |                                                               | 1/2<br>A        |   |
|                                                                                                                                                                                                                                                                                     | /             | D                                                   |                                            | 1           | U                             | 1             |                               | U     | I    |                                                               | 13              |   |