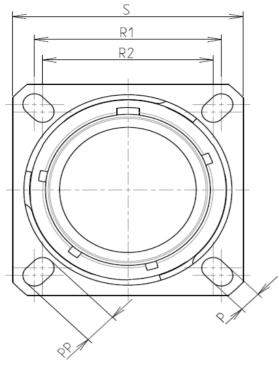

F

В

| Connector dimension |               |  |  |  |  |
|---------------------|---------------|--|--|--|--|
| Dim                 | Nominal       |  |  |  |  |
| Р                   | 3.25±0.2      |  |  |  |  |
| PP                  | 4.93±0.2      |  |  |  |  |
| R1                  | 23.01         |  |  |  |  |
| R2                  | 20.62         |  |  |  |  |
| S                   | 28.6±0.3      |  |  |  |  |
| V                   | 20.83+0/-1.25 |  |  |  |  |
| W                   | 2.1/2.5       |  |  |  |  |
| Z                   | 31.5 Max      |  |  |  |  |
| /V THREAD           | M18x1-6g      |  |  |  |  |