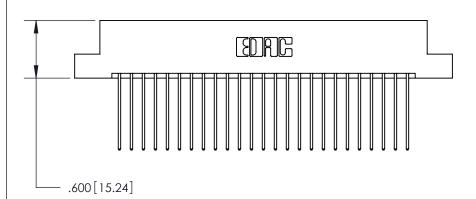

THIS IS A C.A.D. GENERATED DRAWING DO NOT MAKE MANUAL REVISIONS TO MASTER.

ISSUE NUMBER

ORIGINAL

Card Slot Accepts .054 [1.37] to .070 [1.78] Thick P.C. Board .330 [8.38] Card Slot .160 [4.07] Point of Contact

YOUR CONNECTION TO QUALITY & SERVICE

**EDAC INC** TORONTO, ONTARIO CANADA

PART NUMBER: 896-050-541-208

846/896 SERIES HIGH TEMP CARD EDGE CONNECTOR

THESE DRAWINGS AND SPECIFICATIONS ARE THE PROPERTY OF EDAC INC.,AND SHALL NOT BE REPRODUCED, OR COPIED OR USED AS THE BASIS FOR THE MANUFACTURE OR SALE OF APPARATUS WITHOUT WRITTEN PERMISSION.