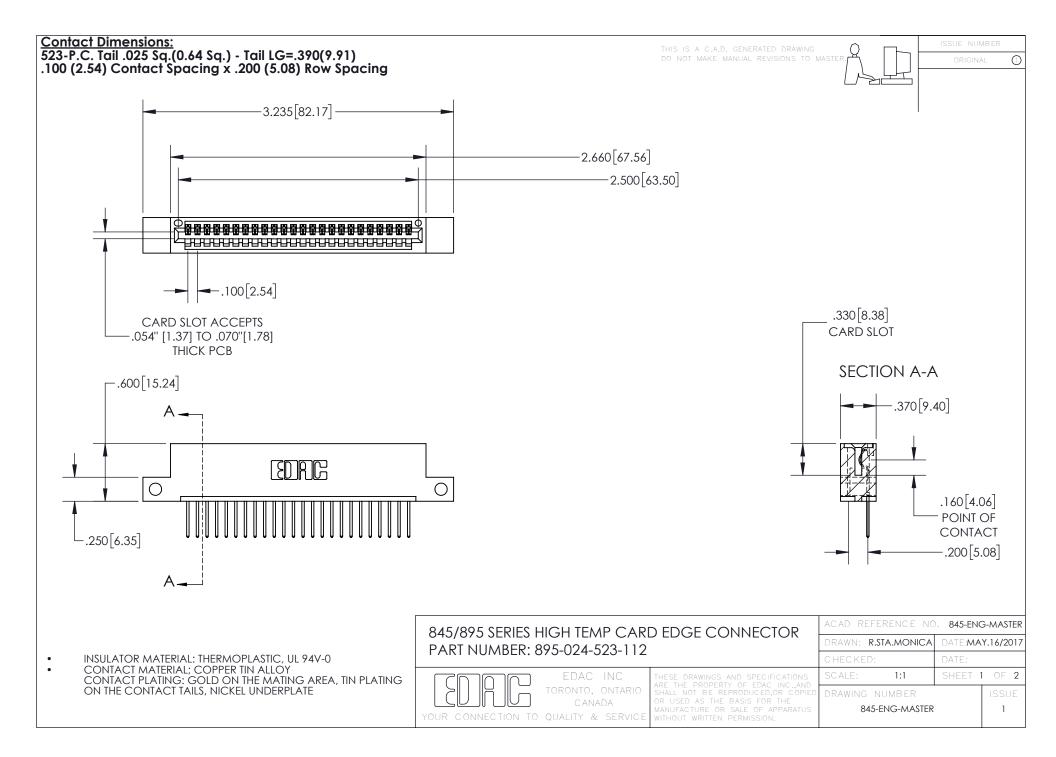

INSULATOR MATERIAL: THERMOPLASTIC POLYESTER, UL 94V-0 DAP MATERIAL AVAILABLE UPON REQUEST

**Contact Code 558** 

CONTACT MATERIAL; COPPER ALLOY CONTACT PLATING: GOLD ON THE MATING AREA, TIN PLATING ON THE CONTACT TAILS, NICKEL UNDERPLATE

## 845/895 SERIES HIGH TEMP CARD EDGE CONNECTOR CONTACT CODE 555,556,558,559,560 DIMENSIONS

YOUR CONNECTION TO QUALITY & SERVICE

Contact Code 559

|   | ACAD REFERENCE NO. 845-ENG-MASTER |                  |  |
|---|-----------------------------------|------------------|--|
|   | DRAWN: R.STA.MONICA               | DATE:MAY.16/2017 |  |
|   | CHECKED:                          | DATE:            |  |
|   | SCALE: 1:1                        | SHEET 2 OF 2     |  |
| D | DRAWING NUMBER                    | ISSUE            |  |

Contact Code 560

845-ENG-MASTER