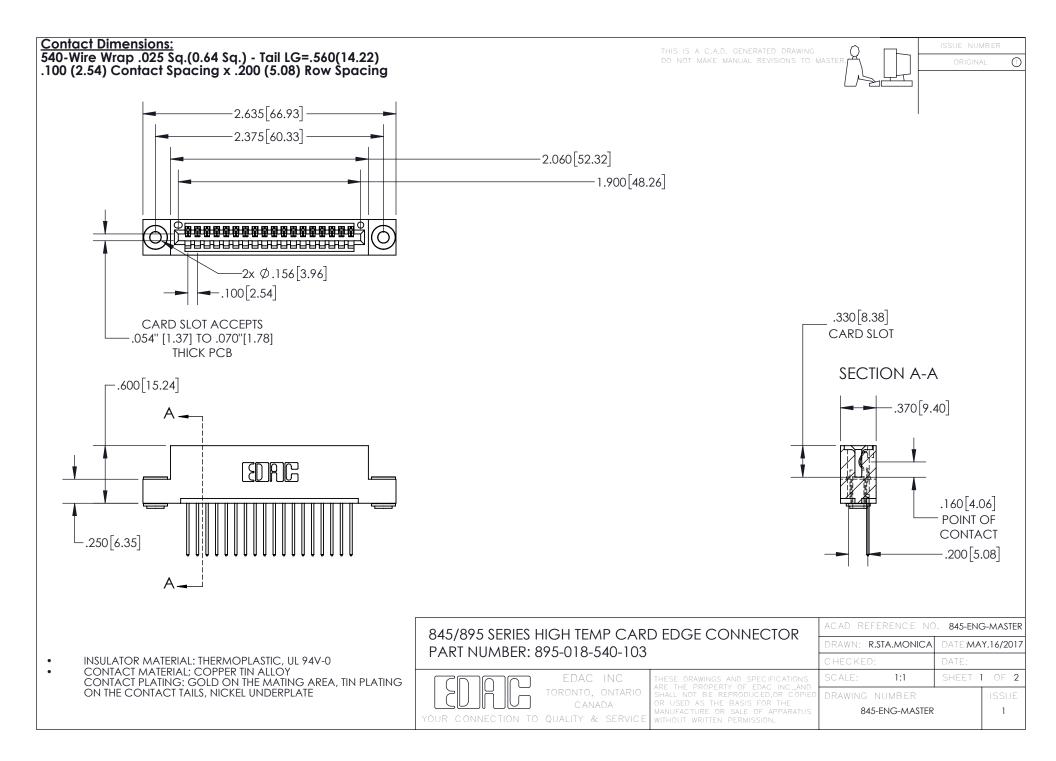

INSULATOR MATERIAL: THERMOPLASTIC POLYESTER, UL 94V-0 DAP MATERIAL AVAILABLE UPON REQUEST

**Contact Code 558** 

CONTACT MATERIAL; COPPER ALLOY CONTACT PLATING: GOLD ON THE MATING AREA, TIN PLATING ON THE CONTACT TAILS, NICKEL UNDERPLATE

## 845/895 SERIES HIGH TEMP CARD EDGE CONNECTOR CONTACT CODE 555,556,558,559,560 DIMENSIONS

YOUR CONNECTION TO QUALITY & SERVICE

Contact Code 559

|   | ACAD REFERENCE NO. 845-ENG-MASTER |                  |  |
|---|-----------------------------------|------------------|--|
|   | DRAWN: R.STA.MONICA               | DATE:MAY.16/2017 |  |
|   | CHECKED:                          | DATE:            |  |
|   | SCALE: 1:1                        | SHEET 2 OF 2     |  |
| D | DRAWING NUMBER                    | ISSUE            |  |

Contact Code 560

845-ENG-MASTER