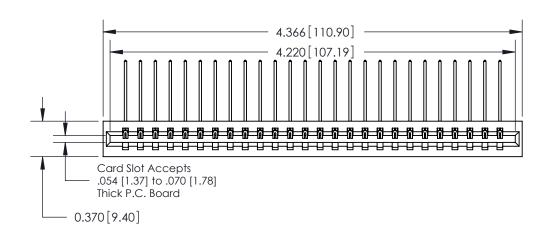

## **Contact Detail**

559-90 Degree Bend (Code 541 Contacts)

.156 [3.96] Contact Spacing x .200 [5.08] Row Spacing

THIS IS A C.A.D. GENERATED DRAWING DO NOT MAKE MANUAL REVISIONS TO MASTER.

ISSUE NUMBER

ORIGINAL

**See Accompanying Pages for:** 

**Contact Bend Details** 

837/887 Series High Temp Card Edge Connector Part Number: 887-026-559-101

**EDAC INC** TORONTO, ONTARIO CANADA

THESE DRAWINGS AND SPECIFICATIONS ARE THE PROPERTY OF EDAC INC.,AND SHALL NOT BE REPRODUCED, OR COPIED OR USED AS THE BASIS FOR THE MANUFACTURE OR SALE OF APPARATUS WITHOUT WRITTEN PERMISSION.