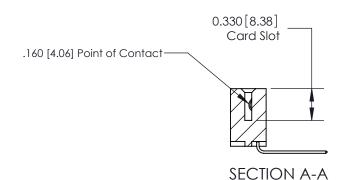

## **Contact Detail**

559-90 Degree Bend (Code 541 Contacts)

.156 [3.96] Contact Spacing x .200 [5.08] Row Spacing

THIS IS A C.A.D. GENERATED DRAWING DO NOT MAKE MANUAL REVISIONS TO MASTER.

ISSUE NUMBER

ORIGINAL

**See Accompanying Pages for:** 

**Contact Bend Details** 

837/887 Series High Temp Card Edge Connector Part Number: 887-026-559-101

**EDAC INC** TORONTO, ONTARIO CANADA

THESE DRAWINGS AND SPECIFICATIONS ARE THE PROPERTY OF EDAC INC.,AND SHALL NOT BE REPRODUCED, OR COPIED OR USED AS THE BASIS FOR THE MANUFACTURE OR SALE OF APPARATUS WITHOUT WRITTEN PERMISSION.