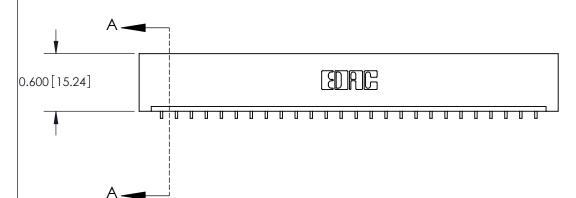

## **Contact Detail**

559-90 Degree Bend (Code 541 Contacts)

.156 [3.96] Contact Spacing x .200 [5.08] Row Spacing

THIS IS A C.A.D. GENERATED DRAWING DO NOT MAKE MANUAL REVISIONS TO MASTER.

ISSUE NUMBER

ORIGINAL

**See Accompanying Pages for:** 

**Contact Bend Details** 

837/887 Series High Temp Card Edge Connector Part Number: 887-026-559-101

**EDAC INC** TORONTO, ONTARIO CANADA

THESE DRAWINGS AND SPECIFICATIONS ARE THE PROPERTY OF EDAC INC.,AND SHALL NOT BE REPRODUCED, OR COPIED OR USED AS THE BASIS FOR THE MANUFACTURE OR SALE OF APPARATUS WITHOUT WRITTEN PERMISSION.