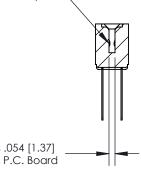

Card Slot Accepts .054 [1.37] to .070 [1.78] Thick P.C. Board

**See Accompanying Page for:** 

**Contact Bend Details** 

807/857 Series High Temp Card Edge Connector Part Number: 857-030-442-208

YOUR CONNECTION TO QUALITY & SERVICE