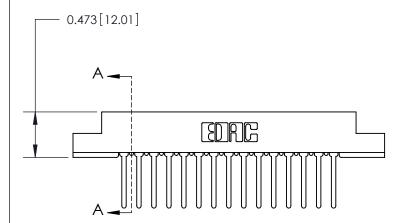

## **Contact Detail**

Wire Wrap .046x.013(1.17x0.33) - Tail LG=.520(13.21) .156 [3.96] Contact Spacing x .200 [5.08] Row Spacing

2.650 [67.31] -2.504 [63.60] -0.343[8.71]

**SECTION A-A** 

.095 [2.41] Point of Contact (Measured from bottom of Card Slot)

Card Slot Accepts .054 [1.37] to .070 [1.78] Thick P.C. Board

**See Accompanying Page for:** 

**Contact Bend Details** 

807/857 Series High Temp Card Edge Connector Part Number: 857-030-442-208

YOUR CONNECTION TO QUALITY & SERVICE