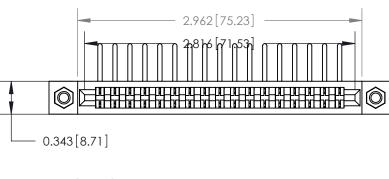

**Mounting Option** 

M3-0.5 Metric Threaded Inserts

## **Contact Detail**

90 Degree Bend (Code 541 Contacts)

.156 [3.96] Contact Spacing x .200 [5.08] Row Spacing







**SECTION A-A** 

.175 [4.45] Point of Contact (Measured from bottom of Card Slot)



**See Accompanying Page for:** 

**Contact Bend Details** 

807/857 Series High Temp Card Edge Connector Part Number: 857-017-457-107

YOUR CONNECTION TO QUALITY & SERVICE

| ACAD REFERENCE NO. 807 ENG MASTER |                  |
|-----------------------------------|------------------|
| DRAWN: J.LEE                      | DATE: AUG. 11/09 |
| CHECKED:                          | DATE:            |
| SCALE: NTS                        | SHEET 1 OF 2     |
| DRAWING NUMBER                    | ISSUE            |

807 Assembly