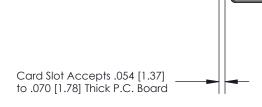

## **Contact Detail**

90 Degree Bend (Code 541 Contacts)

.156 [3.96] Contact Spacing x .200 [5.08] Row Spacing

**SECTION A-A** 

.175 [4.45] Point of Contact (Measured from bottom of Card Slot)

**See Accompanying Page for:** 