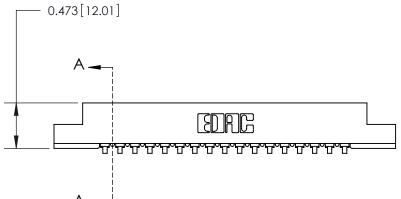

## **Contact Detail**

90 Degree Bend (Code 541 Contacts)

.156 [3.96] Contact Spacing x .200 [5.08] Row Spacing

**SECTION A-A** 

.175 [4.45] Point of Contact (Measured from bottom of Card Slot)

**See Accompanying Page for:** 

**Contact Bend Details** 

807/857 Series High Temp Card Edge Connector Part Number: 857-017-457-107

YOUR CONNECTION TO QUALITY & SERVICE

| ACAD REFERENCE NO. 807 ENG MASTER |                  |
|-----------------------------------|------------------|
| DRAWN: J.LEE                      | DATE: AUG. 11/09 |
| CHECKED:                          | DATE:            |
| SCALE: NTS                        | SHEET 1 OF 2     |
| DRAWING NUMBER                    | ISSUE            |