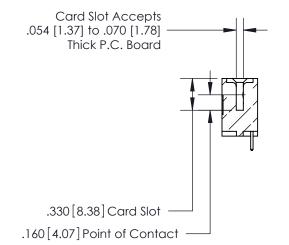

**Contact Code 560** 

INSULATOR MATERIAL: THERMOPLASTIC POLYESTER, UL 94V-0 CONTACT MATERIAL; COPPER, NICKEL, TIN ALLOY CA-725 CONTACT PLATING: GOLD ON THE MATING AREA, TIN-LEAD ON THE CONTACT TAILS, NICKEL UNDERPLATE

**Contact Code 558** 

## 846/896 SERIES HIGH TEMP CARD EDGE CONNECTOR CONTACT CODE 555,556,558,559,560 DIMENSIONS

.150 [3.81]

YOUR CONNECTION TO QUALITY & SERVICE

**Contact Code 559** 

**EDAC INC** TORONTO, ONTARIO CANADA

THESE DRAWINGS AND SPECIFICATIONS ARE THE PROPERTY OF EDAC INC.,AND SHALL NOT BE REPRODUCED, OR COPIED OR USED AS THE BASIS FOR THE MANUFACTURE OR SALE OF APPARATUS WITHOUT WRITTEN PERMISSION.