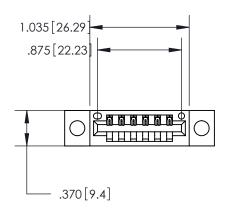

Contact Dimensions: 521-P.C. Tail .025 Sq. (0.64 Sq.) - Tail LG. =.150 (3.81) .125 (3.18) Contact Spacing x .250 (6.35) Row Spacing

- INSULATOR MATERIAL: THERMOPLASTIC POLYESTER, UL 94V-0 CONTACT MATERIAL; COPPER, NICKEL, TIN ALLOY CA-725
- CONTACT PLATING: GOLD ON THE MATING AREA, TIN-LEAD ON THE CONTACT TAILS, NICKEL UNDERPLATE

THIS IS A C.A.D. GENERATED DRAWING DO NOT MAKE MANUAL REVISIONS TO MASTER.

ISSUE NUMBER ORIGINAL

846/896 SERIES HIGH TEMP CARD EDGE CONNECTOR PART NUMBER: 846-006-521-104

**EDAC INC** TORONTO, ONTARIO CANADA