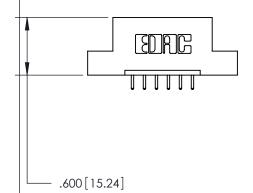

THIS IS A C.A.D. GENERATED DRAWING DO NOT MAKE MANUAL REVISIONS TO MASTER.

ISSUE NUMBER

.165[4.19]

.375 [9.54]

ORIGINAL

1

.060 [1.52] .125(3.18) to .210(5.33) **Outside Tails** .125(3.18) to .210(5.33) **Outside Tails** 