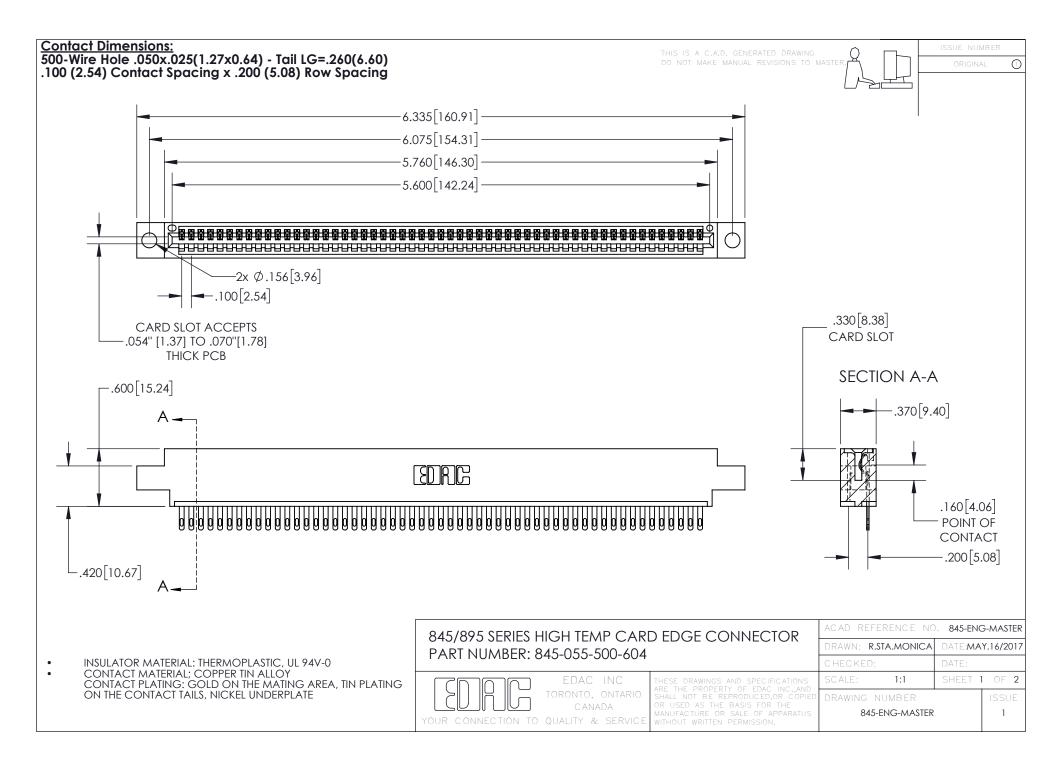

INSULATOR MATERIAL: THERMOPLASTIC POLYESTER, UL 94V-0 DAP MATERIAL AVAILABLE UPON REQUEST

**Contact Code 558** 

CONTACT MATERIAL; COPPER ALLOY CONTACT PLATING: GOLD ON THE MATING AREA, TIN PLATING ON THE CONTACT TAILS, NICKEL UNDERPLATE

## 845/895 SERIES HIGH TEMP CARD EDGE CONNECTOR CONTACT CODE 555,556,558,559,560 DIMENSIONS

YOUR CONNECTION TO QUALITY & SERVICE

Contact Code 559

|   | ACAD REFERENCE NO. 845-ENG-MASTER |                  |  |
|---|-----------------------------------|------------------|--|
|   | DRAWN: R.STA.MONICA               | DATE:MAY.16/2017 |  |
|   | CHECKED:                          | DATE:            |  |
|   | SCALE: 1:1                        | SHEET 2 OF 2     |  |
| D | DRAWING NUMBER                    | ISSUE            |  |

Contact Code 560