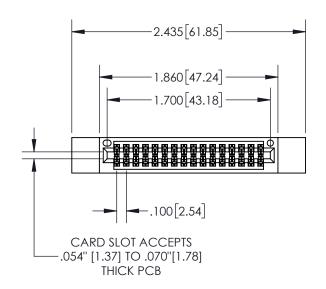

| 845/895 SERIES HIGH TEMP CAR | D EDGE CONNECTOR |
|------------------------------|------------------|
| PART NUMBER: 845-032-544-512 |                  |

| ACAD REFERENCE NO. 845-ENG-MASTER |                  |  |  |
|-----------------------------------|------------------|--|--|
| DRAWN: R.STA.MONICA               | DATE:MAY.16/2017 |  |  |
| CHECKED:                          | DATE:            |  |  |
| SCALE: 1:1                        | SHEET 1 OF 2     |  |  |
| DRAWING NUMBER                    | ISSUE            |  |  |
| 845-ENG-MASTER                    | 1                |  |  |

**Contact Dimensions:** 544-Wire Wrap .050x.025(1.27x0.64) - Tail LG=.750(19.05) .100 (2.54) Contact Spacing x .200 (5.08) Row Spacing

- INSULATOR MATERIAL: THERMOPLASTIC, UL 94V-0
- CONTACT MATERIAL; COPPER TIN ALLOY
  CONTACT PLATING: GOLD ON THE MATING AREA, TIN PLATING
  ON THE CONTACT TAILS, NICKEL UNDERPLATE