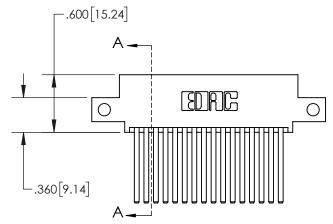

## 845/895 SERIES HIGH TEMP CARD EDGE CONNECTOR CONTACT CODE 555,556,558,559,560 DIMENSIONS

YOUR CONNECTION TO QUALITY & SERVICE

Contact Code 559

|   | ACAD REFERENCE NO   | . 845-ENG-MASTER |
|---|---------------------|------------------|
|   | DRAWN: R.STA.MONICA | DATE:MAY.16/2017 |
|   | CHECKED:            | DATE:            |
|   | SCALE: 1:1          | SHEET 2 OF 2     |
| D | DRAWING NUMBER      | ISSUE            |

INSULATOR MATERIAL: THERMOPLASTIC POLYESTER, UL 94V-0 DAP MATERIAL AVAILABLE UPON REQUEST

**Contact Code 558** 

CONTACT MATERIAL; COPPER ALLOY CONTACT PLATING: GOLD ON THE MATING AREA, TIN PLATING ON THE CONTACT TAILS, NICKEL UNDERPLATE