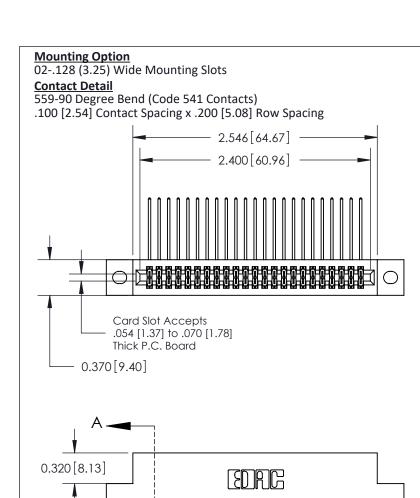

.240 [6.10] Point of Contact-

SECTION A-A

## **See Accompanying Pages for:**

- **Contact Bend Details**
- **Mounting Options**

842/892 Series High Temp Card Edge Connector Part Number: 842-046-559-202

|          |        | -       |           |  |
|----------|--------|---------|-----------|--|
| DRAWN:   | J.LEE  | DATE: O | CT. 06/09 |  |
| CHECKED: |        | DATE:   |           |  |
| SCALE:   | NTS    | SHEET   | 1 OF 3    |  |
| DRAWING  | NUMBER |         | ISSUE     |  |

842 Assembly

842 ENG MASTER

THIS IS A C.A.D. GENERATED DRAWING DO NOT MAKE MANUAL REVISIONS TO MASTER

ORIGINAL (1)

| 842/892 Series High Temp Card Edge Connector<br>Contact Bend Detail |                                                                 |         | ACAD REFERENCE NO. 842 ENG MASTER |          |          |  |
|---------------------------------------------------------------------|-----------------------------------------------------------------|---------|-----------------------------------|----------|----------|--|
|                                                                     |                                                                 |         | J.LEE                             | DATE: OC | T. 06/09 |  |
|                                                                     |                                                                 |         | ):                                | DATE:    |          |  |
| EDAC INC                                                            | ARE THE BROREDTY OF EDAG ING AND                                |         | NTS                               | SHEET :  | 2 OF 3   |  |
| TORONTO, ONTARIO                                                    | SHALL NOT BE REPRODUCED, OR COPIED OR USED AS THE BASIS FOR THE | DRAWING | NUMBER                            |          | ISSUE    |  |
| YOUR CONNECTION TO QUALITY & SERVICE                                | MANUFACTURE OR SALE OF APPARATUS WITHOUT WRITTEN PERMISSION.    | 8       | 42 Assembly                       |          | 1        |  |

THIS IS A C.A.D. GENERATED DRAWING DO NOT MAKE MANUAL REVISIONS TO MASTER

ISSUE NUMBER

ORIGINAL

1

| 842/892 Series High Temp Card Edge Co<br>Mounting Options  | DRAWN: J.LEE DATE: OCT. 06/09  CHECKED: DATE: |
|------------------------------------------------------------|-----------------------------------------------|
| EDAC INC THESE DRAWINGS AND S ARE THE PROPERTY OF          |                                               |
|                                                            | DUCED,OR COPIED DRAWING NUMBER ISSUE          |
| YOUR CONNECTION TO QUALITY & SERVICE WITHOUT WRITTEN PERMI |                                               |