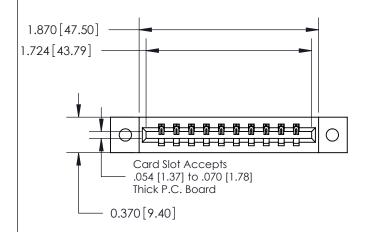

ISSUE NUMBER

ORIGINAL

|                              | 0.600[15.24]              |
|------------------------------|---------------------------|
|                              | 0.330 [8.38]<br>Card Slot |
| .160 [4.06] Point of Contact |                           |
|                              |                           |
|                              | SECTION A-A               |

837/887 Series High Temp Card Edge Connector Part Number: 837-010-540-102

**EDAC INC** TORONTO, ONTARIO CANADA

THESE DRAWINGS AND SPECIFICATIONS ARE THE PROPERTY OF EDAC INC.,AND SHALL NOT BE REPRODUCED, OR COPIED OR USED AS THE BASIS FOR THE MANUFACTURE OR SALE OF APPARATUS WITHOUT WRITTEN PERMISSION.