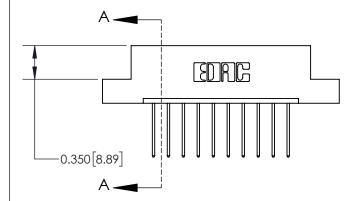

**Mounting Option** 

02-.128 (3.25) Dia. Mounting Holes

837/887 Series High Temp Card Edge Connector Part Number: 837-010-540-102

**EDAC INC** TORONTO, ONTARIO CANADA

THESE DRAWINGS AND SPECIFICATIONS ARE THE PROPERTY OF EDAC INC.,AND SHALL NOT BE REPRODUCED, OR COPIED OR USED AS THE BASIS FOR THE MANUFACTURE OR SALE OF APPARATUS WITHOUT WRITTEN PERMISSION.