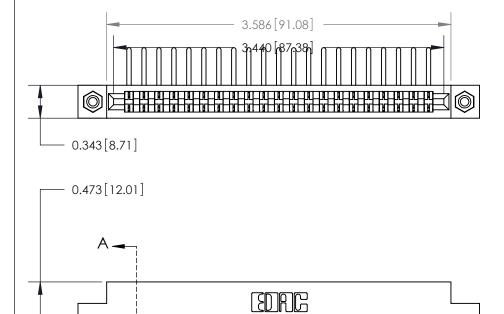

**Mounting Option** 

#4-40 Unified Threaded Inserts

Card Slot Accepts .054 [1.37] to .070 [1.78] Thick P.C. Board

**See Accompanying Page for:** 

**Contact Bend Details** 

807/857 Series High Temp Card Edge Connector Part Number: 807-021-457-108

| ACAD REFERENCE NO. 807 ENG MASTER |                  |
|-----------------------------------|------------------|
| DRAWN: J.LEE                      | DATE: AUG. 11/09 |
| CHECKED:                          | DATE:            |
| SCALE: NTS                        | SHEET 1 OF 2     |
| DRAWING NUMBER                    | ISSUE            |