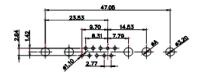

25W3 Male

13W3 Male

36W4 Male

20.70 30.60 13.72 16.62 김 원 2.77

13W6 Male

43W2 Male

.XX ±0.13 .XXX ±0.05

9W4 Female