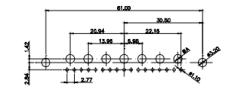

25W3 Male

13W3 Male

36W4 Male

20.70 30.60 13.72 16.62 김 원 2.77

13W6 Male

43W2 Male

.XX ±0.13 .XXX ±0.05

9W4 Female