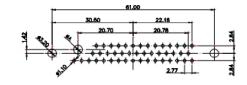

25W3 Male

13W3 Male

36W4 Male

20.70 30.60 13.72 16.62 김 원 2.77

13W6 Male

43W2 Male

.XX ±0.13 .XXX ±0.05

9W4 Female

13W3 Female

47W1 Female

36W4 Female

17W5 Male

COMPLIANT

|                                                                                                   |                                                                                | SW REFERENCE NO.: 627 COMBO ASSEMBLY                                                                                                                                                                           |                         |                  |       |
|---------------------------------------------------------------------------------------------------|--------------------------------------------------------------------------------|----------------------------------------------------------------------------------------------------------------------------------------------------------------------------------------------------------------|-------------------------|------------------|-------|
|                                                                                                   | COMBINATION D-SUB                                                              |                                                                                                                                                                                                                | DRAWN: C.B              | DATE: JAN. 01/20 | 19    |
|                                                                                                   |                                                                                |                                                                                                                                                                                                                | CHECKED:                | DATE:            |       |
| THIS SERIES FULLY CONFORMS TO<br>THE EUROPEAN UNION DIRECTIVES<br>2011/65/EU FOR RoHS COMPLIANCY. | EDAC INC<br>TORONTO, ONTARIO<br>CANADA<br>YOUR CONNECTION TO QUALITY & SERVICE | THESE DRAWINGS AND SPECIFICATIONS<br>ARE THE PROPERTY OF EDAC INC.,AND<br>SHALL NOT BE REPRODUCED,OR COPIED<br>OR USED AS THE BASIS FOR THE<br>MANUFACTURE OR SALE OF APPARATUS<br>WITHOUT WRITTEN PERMISSION. | SCALE: N.T.S            | SHEET 4 OF       | 4     |
|                                                                                                   |                                                                                |                                                                                                                                                                                                                | DRAWING NUMBER: 627-8W8 | -224-5T2         | ISSUE |
|                                                                                                   |                                                                                |                                                                                                                                                                                                                | PART NUMBER: 627-8W8    | -224-5T2         | 1     |