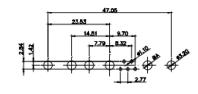

| ISSUE |  |
|                                                                                |                                                                                                                                                                                                                | PART NUMBER: 627-8W8                 | -224-5T2         | 1     |  |

5W5 Male

5W5 Female



47.05

23.53

8W8 Male

8W8 Female



63.5i

31.76

22.83



11W1 Male/Female



17W2 Male/Female

THIS SERIES FULLY CONFORMS TO THE EUROPEAN UNION DIRECTIVES 2011/65/EU FOR RoHS COMPLIANCY. COMPLIANT



CURRENT RATING / ØA 10A / 2.2 20A / 3.3 30A / 3.7

THIS IS A C.A.D. GENERATED DRAWING TOLERANCE UNLESS OTHERWISE SPECIFIED DO NOT MAKE MANUAL REVISIONS TO MASTER. .X ±0.25







25W3 Male











13W3 Male



36W4 Male

20.70 30.60 13.72 16.62 김 원 2.77





13W6 Male



43W2 Male





.XX ±0.13 .XXX ±0.05

9W4 Female

13W3 Female





47W1 Female

36W4 Female



17W5 Male

COMPLIANT











|                                                                                                   |                                                                                | SW REFERENCE NO.: 627 COMBO ASSEMBLY                                                                                                                                                                           |                         |                  |       |
|---------------------------------------------------------------------------------------------------|-------------------------------------------