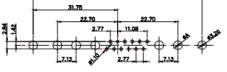

5W5 Male

5W5 Female

47.05

23.53

8W8 Male

8W8 Female

63.5i

31.76

22.83

11W1 Male/Female

17W2 Male/Female

THIS SERIES FULLY CONFORMS TO THE EUROPEAN UNION DIRECTIVES 2011/65/EU FOR RoHS COMPLIANCY. COMPLIANT

CURRENT RATING / ØA 10A / 2.2 20A / 3.3 30A / 3.7

THIS IS A C.A.D. GENERATED DRAWING TOLERANCE UNLESS OTHERWISE SPECIFIED DO NOT MAKE MANUAL REVISIONS TO MASTER. .X ±0.25