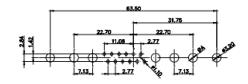

13W3 Female

47W1 Female

36W4 Female

17W5 Male

COMPLIANT

|                                                                                                   |                                                                                | SW REFERENCE NO.: 627 COMBO ASSEMBLY                                                                                                                                                                           |                         |                  |       |
|---------------------------------------------------------------------------------------------------|--------------------------------------------------------------------------------|----------------------------------------------------------------------------------------------------------------------------------------------------------------------------------------------------------------|-------------------------|------------------|-------|
|                                                                                                   | COMBINATION D-SUB                                                              |                                                                                                                                                                                                                | DRAWN: C.B              | DATE: JAN. 01/20 | 19    |
|                                                                                                   |                                                                                |                                                                                                                                                                                                                | CHECKED:                | DATE:            |       |
| THIS SERIES FULLY CONFORMS TO<br>THE EUROPEAN UNION DIRECTIVES<br>2011/65/EU FOR RoHS COMPLIANCY. | EDAC INC<br>TORONTO, ONTARIO<br>CANADA<br>YOUR CONNECTION TO QUALITY & SERVICE | THESE DRAWINGS AND SPECIFICATIONS<br>ARE THE PROPERTY OF EDAC INC.,AND<br>SHALL NOT BE REPRODUCED,OR COPIED<br>OR USED AS THE BASIS FOR THE<br>MANUFACTURE OR SALE OF APPARATUS<br>WITHOUT WRITTEN PERMISSION. | SCALE: N.T.S            | SHEET 4 OF       | 4     |
|                                                                                                   |                                                                                |                                                                                                                                                                                                                | DRAWING NUMBER: 627-8W8 | -224-5T2         | ISSUE |
|                                                                                                   |                                                                                |                                                                                                                                                                                                                | PART NUMBER: 627-8W8    | -224-5T2         | 1     |