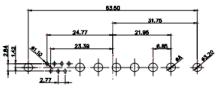

3W3 / 3WK3

5W1 Male/Female

7W2 Male/Female

 $\overline{(1)}$ 

21W4 Male/Female

27W2 Male/Female

21W1 Male/Female

| COMBINATION D-SUB                                                              |                                                                                                                                                                                                                | SW REFERENCE NO.: 627 COMBO ASSEMBLY |                  |       |  |
|--------------------------------------------------------------------------------|----------------------------------------------------------------------------------------------------------------------------------------------------------------------------------------------------------------|--------------------------------------|------------------|-------|--|
|                                                                                |                                                                                                                                                                                                                | DRAWN: C.B                           | DATE: JAN. 01/20 | 19    |  |
|                                                                                |                                                                                                                                                                                                                | CHECKED:                             | DATE:            |       |  |
| EDAC INC<br>TORONTO, ONTARIO<br>CANADA<br>YOUR CONNECTION TO QUALITY & SERVICE | THESE DRAWINGS AND SPECIFICATIONS<br>ARE THE PROPERTY OF EDAC INC.,AND<br>SHALL NOT BE REPRODUCED,OR COPIED<br>OR USED AS THE BASIS FOR THE<br>MANUFACTURE OR SALE OF APPARATUS<br>WITHOUT WRITTEN PERMISSION. | SCALE: N.T.S                         | SHEET 3 OF       | 4     |  |
|                                                                                |                                                                                                                                                                                                                | DRAWING NUMBER: 627-8W8              | -224-5T2         | ISSUE |  |
|                                                                                |                                                                                                                                                                                                                | PART NUMBER: 627-8W8                 | -224-5T2         | 1     |  |

5W5 Male

5W5 Female

47.05

23.53

8W8 Male

8W8 Female

63.5i

31.76