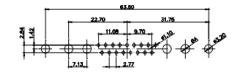

3W3 / 3WK3

5W1 Male/Female

7W2 Male/Female

 $\overline{(1)}$ 

21W4 Male/Female

27W2 Male/Female

21W1 Male/Female

| COMBINATION D-SUB                                                              |                                                                                                                                                                                                                | SW REFERENCE NO.: 627 COMBO ASSEMBLY |                  |       |  |
|--------------------------------------------------------------------------------|----------------------------------------------------------------------------------------------------------------------------------------------------------------------------------------------------------------|--------------------------------------|------------------|-------|--|
|                                                                                |                                                                                                                                                                                                                | DRAWN: C.B                           | DATE: JAN. 01/20 | 19    |  |
|                                                                                |                                                                                                                                                                                                                | CHECKED:                             | DATE:            |       |  |
| EDAC INC<br>TORONTO, ONTARIO<br>CANADA<br>YOUR CONNECTION TO QUALITY & SERVICE | THESE DRAWINGS AND SPECIFICATIONS<br>ARE THE PROPERTY OF EDAC INC.,AND<br>SHALL NOT BE REPRODUCED,OR COPIED<br>OR USED AS THE BASIS FOR THE<br>MANUFACTURE OR SALE OF APPARATUS<br>WITHOUT WRITTEN PERMISSION. | SCALE: N.T.S                         | SHEET 3 OF       | 4     |  |
|                                                                                |                                                                                                                                                                                                                | DRAWING NUMBER: 627-8W8              | -224-5T2         | ISSUE |  |
|                                                                                |                                                                                                                                                                                                                | PART NUMBER: 627-8W8                 | -224-5T2         | 1     |  |