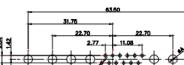

|                                                                                                                                                                                                                | DRAWING NUMBER: 627-8W8 | -224-5T2         | ISSUE |
|                                                                                                   |                                                                                |                                                                                                                                                                                                                | PART NUMBER: 627-8W8    | -224-5T2         | 1     |





17W5 Female