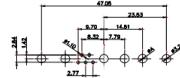

25W3 Male

13W3 Male

36W4 Male

20.70 30.60 13.72 16.62 김 원 2.77

13W6 Male

43W2 Male

.XX ±0.13 .XXX ±0.05

9W4 Female