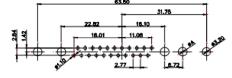

ISSUE |  |
|                                                                                |                                                                                                                                                                                                                | PART NUMBER: 627-8W8                 | -224-5T2         | 1     |  |

5W5 Male

5W5 Female



47.05

23.53

8W8 Male

8W8 Female



63.5i

31.76

22.83



11W1 Male/Female



17W2 Male/Female

THIS SERIES FULLY CONFORMS TO THE EUROPEAN UNION DIRECTIVES 2011/65/EU FOR RoHS COMPLIANCY. COMPLIANT



CURRENT RATING / ØA 10A / 2.2 20A / 3.3 30A / 3.7

THIS IS A C.A.D. GENERATED DRAWING TOLERANCE UNLESS OTHERWISE SPECIFIED DO NOT MAKE MANUAL REVISIONS TO MASTER. .X ±0.25







25W3 Male











13W3 Male



36W4 Male

20.70 30.60 13.72 16.62 김 원 2.77





13W6 Male



43W2 Male





.XX ±0.13 .XXX ±0.05

9W4 Female

13W3 Female





47W1 Female

36W4 Female



17W5 Male

COMPLIANT











|                                                                                                   |                                                                                | SW REFERENCE NO.: 627 COMBO ASSEMBLY                                                                                                                                                                           |                         |                  |       |
|---------------------------------------------------------------------------------------------------|---------------------------------------------------