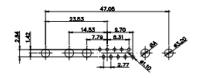

25W3 Male

13W3 Male

36W4 Male

20.70 30.60 13.72 16.62 김 원 2.77

13W6 Male

43W2 Male

.XX ±0.13 .XXX ±0.05

9W4 Female