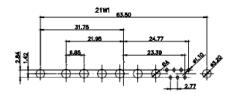

3W3 / 3WK3

5W1 Male/Female

7W2 Male/Female

 $\overline{(1)}$ 

21W4 Male/Female

27W2 Male/Female

21W1 Male/Female

| COMBINATION D-SUB                                                              |                                                                                                                                                                                                                | SW REFERENCE NO.: 627 COMBO ASSEMBLY |                  |       |  |
|--------------------------------------------------------------------------------|----------------------------------------------------------------------------------------------------------------------------------------------------------------------------------------------------------------|--------------------------------------|------------------|-------|--|
|                                                                                |                                                                                                                                                                                                                | DRAWN: C.B                           | DATE: JAN. 01/20 | 19    |  |
|                                                                                |                                                                                                                                                                                                                | CHECKED:                             | DATE:            |       |  |
| EDAC INC<br>TORONTO, ONTARIO<br>CANADA<br>YOUR CONNECTION TO QUALITY & SERVICE | THESE DRAWINGS AND SPECIFICATIONS<br>ARE THE PROPERTY OF EDAC INC.,AND<br>SHALL NOT BE REPRODUCED,OR COPIED<br>OR USED AS THE BASIS FOR THE<br>MANUFACTURE OR SALE OF APPARATUS<br>WITHOUT WRITTEN PERMISSION. | SCALE: N.T.S                         | SHEET 3 OF       | 4     |  |
|                                                                                |                                                                                                                                                                                                                | DRAWING NUMBER: 627-8W8              | -224-5T2         | ISSUE |  |
|                                                                                |                                                                                                                                                                                                                | PART NUMBER: 627-8W8                 | -224-5T2         | 1     |  |

5W5 Male

5W5 Female

47.05

23.53

8W8 Male

8W8 Female

63.5i

31.76