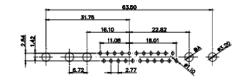

22.83

11W1 Male/Female

17W2 Male/Female

THIS SERIES FULLY CONFORMS TO THE EUROPEAN UNION DIRECTIVES 2011/65/EU FOR RoHS COMPLIANCY. COMPLIANT

CURRENT RATING / ØA 10A / 2.2 20A / 3.3 30A / 3.7

THIS IS A C.A.D. GENERATED DRAWING TOLERANCE UNLESS OTHERWISE SPECIFIED DO NOT MAKE MANUAL REVISIONS TO MASTER. .X ±0.25

25W3 Male

13W3 Male

36W4 Male

20.70 30.60 13.72 16.62 김 원 2.77

13W6 Male

43W2 Male

.XX ±0.13 .XXX ±0.05

9W4 Female