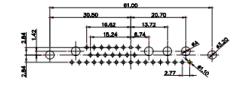

22.83

11W1 Male/Female

17W2 Male/Female

THIS SERIES FULLY CONFORMS TO THE EUROPEAN UNION DIRECTIVES 2011/65/EU FOR RoHS COMPLIANCY. COMPLIANT

CURRENT RATING / ØA 10A / 2.2 20A / 3.3 30A / 3.7

THIS IS A C.A.D. GENERATED DRAWING TOLERANCE UNLESS OTHERWISE SPECIFIED DO NOT MAKE MANUAL REVISIONS TO MASTER. .X ±0.25

25W3 Male

13W3 Male

36W4 Male

20.70 30.60 13.72 16.62 김 원 2.77

13W6 Male

43W2 Male

.XX ±0.13 .XXX ±0.05

9W4 Female