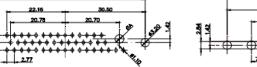

25W3 Male

13W3 Male

36W4 Male

20.70 30.60 13.72 16.62 김 원 2.77

13W6 Male

43W2 Male

.XX ±0.13 .XXX ±0.05

9W4 Female