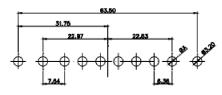

22.83

11W1 Male/Female

17W2 Male/Female

THIS SERIES FULLY CONFORMS TO THE EUROPEAN UNION DIRECTIVES 2011/65/EU FOR RoHS COMPLIANCY. COMPLIANT

CURRENT RATING / ØA 10A / 2.2 20A / 3.3 30A / 3.7

THIS IS A C.A.D. GENERATED DRAWING TOLERANCE UNLESS OTHERWISE SPECIFIED DO NOT MAKE MANUAL REVISIONS TO MASTER. .X ±0.25

25W3 Male

13W3 Male

36W4 Male

20.70 30.60 13.72 16.62 김 원 2.77

13W6 Male

43W2 Male

.XX ±0.13 .XXX ±0.05

9W4 Female