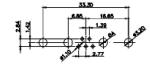

25W3 Male

13W3 Male

36W4 Male

20.70 30.60 13.72 16.62 김 원 2.77

13W6 Male

43W2 Male

.XX ±0.13 .XXX ±0.05

9W4 Female