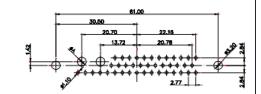

25W3 Male

13W3 Male

36W4 Male

20.70 30.60 13.72 16.62 김 원 2.77

13W6 Male

43W2 Male

.XX ±0.13 .XXX ±0.05

9W4 Female