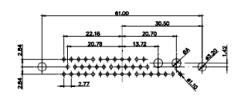

22.83

11W1 Male/Female

17W2 Male/Female

THIS SERIES FULLY CONFORMS TO THE EUROPEAN UNION DIRECTIVES 2011/65/EU FOR RoHS COMPLIANCY. COMPLIANT

CURRENT RATING / ØA 10A / 2.2 20A / 3.3 30A / 3.7

THIS IS A C.A.D. GENERATED DRAWING TOLERANCE UNLESS OTHERWISE SPECIFIED DO NOT MAKE MANUAL REVISIONS TO MASTER. .X ±0.25

25W3 Male

13W3 Male

36W4 Male

20.70 30.60 13.72 16.62 김 원 2.77

13W6 Male

43W2 Male

.XX ±0.13 .XXX ±0.05

9W4 Female