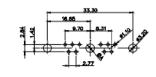

22.83

11W1 Male/Female

17W2 Male/Female

THIS SERIES FULLY CONFORMS TO THE EUROPEAN UNION DIRECTIVES 2011/65/EU FOR RoHS COMPLIANCY. COMPLIANT

CURRENT RATING / ØA 10A / 2.2 20A / 3.3 30A / 3.7

THIS IS A C.A.D. GENERATED DRAWING TOLERANCE UNLESS OTHERWISE SPECIFIED DO NOT MAKE MANUAL REVISIONS TO MASTER. .X ±0.25

25W3 Male

13W3 Male

36W4 Male

20.70 30.60 13.72 16.62 김 원 2.77

13W6 Male

43W2 Male

.XX ±0.13 .XXX ±0.05

9W4 Female