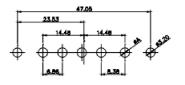

| SHEET 3 OF       | 4     |  |
|                                                                                |                                                                                                                                                                                                                | DRAWING NUMBER: 627-8W8              | -224-5T2         | ISSUE |  |
|                                                                                |                                                                                                                                                                                                                | PART NUMBER: 627-8W8                 | -224-5T2         | 1     |  |

5W5 Male

5W5 Female



47.05

23.53

8W8 Male

8W8 Female



63.5i

31.76

22.83



11W1 Male/Female



17W2 Male/Female

THIS SERIES FULLY CONFORMS TO THE EUROPEAN UNION DIRECTIVES 2011/65/EU FOR RoHS COMPLIANCY. COMPLIANT



CURRENT RATING / ØA 10A / 2.2 20A / 3.3 30A / 3.7

THIS IS A C.A.D. GENERATED DRAWING TOLERANCE UNLESS OTHERWISE SPECIFIED DO NOT MAKE MANUAL REVISIONS TO MASTER. .X ±0.25







25W3 Male











13W3 Male



36W4 Male

20.70 30.60 13.72 16.62 김 원 2.77





13W6 Male



43W2 Male





.XX ±0.13 .XXX ±0.05

9W4 Female

13W3 Female





47W1 Female

36W4 Female



17W5 Male

COMPLIANT











|                                                                                                   |                                                                                | SW REFEREN