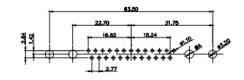

3W3 / 3WK3

5W1 Male/Female

7W2 Male/Female

 $\overline{(1)}$ 

21W4 Male/Female

27W2 Male/Female

21W1 Male/Female

| COMBINATION D-SUB                                                              |                                                                                                                                                                                                                | SW REFERENCE NO.: 627 COMBO ASSEMBLY |                  |       |  |
|--------------------------------------------------------------------------------|----------------------------------------------------------------------------------------------------------------------------------------------------------------------------------------------------------------|--------------------------------------|------------------|-------|--|
|                                                                                |                                                                                                                                                                                                                | DRAWN: C.B                           | DATE: JAN. 01/20 | 19    |  |
|                                                                                |                                                                                                                                                                                                                | CHECKED:                             | DATE:            |       |  |
| EDAC INC<br>TORONTO, ONTARIO<br>CANADA<br>YOUR CONNECTION TO QUALITY & SERVICE | THESE DRAWINGS AND SPECIFICATIONS<br>ARE THE PROPERTY OF EDAC INC.,AND<br>SHALL NOT BE REPRODUCED,OR COPIED<br>OR USED AS THE BASIS FOR THE<br>MANUFACTURE OR SALE OF APPARATUS<br>WITHOUT WRITTEN PERMISSION. | SCALE: N.T.S                         | SHEET 3 OF       | 4     |  |
|                                                                                |                                                                                                                                                                                                                | DRAWING NUMBER: 627-8W8              | -224-5T2         | ISSUE |  |
|                                                                                |                                                                                                                                                                                                                | PART NUMBER: 627-8W8                 | -224-5T2         | 1     |  |