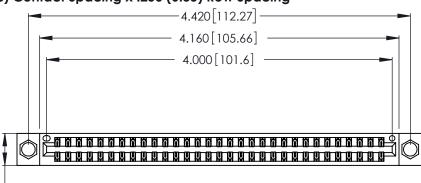

Contact Dimensions: 521-P.C. Tail .025 Sq. (0.64 Sq.) - Tail LG. =.150 (3.81) .125 (3.18) Contact Spacing x .250 (6.35) Row Spacing

.370 [9.4]

THIS IS A C.A.D. GENERATED DRAWING DO NOT MAKE MANUAL REVISIONS TO MASTER.

Card Slot Accepts .054 [1.37] to .070 [1.78] Thick P.C. Board .330 [8.38] Card Slot .160 [4.07] Point of Contact

INSULATOR MATERIAL: THERMOPLASTIC POLYESTER, UL 94V-0 CONTACT MATERIAL; COPPER, NICKEL, TIN ALLOY CA-725

CONTACT PLATING: GOLD ON THE MATING AREA, TIN-LEAD ON THE CONTACT TAILS, NICKEL UNDERPLATE

346/396 SERIES CARD EDGE CONNECTOR PART NUMBER: 346-062-521-204

**EDAC INC** TORONTO, ONTARIO CANADA

THESE DRAWINGS AND SPECIFICATIONS ARE THE PROPERTY OF EDAC INC.,AND SHALL NOT BE REPRODUCED, OR COPIED OR USED AS THE BASIS FOR THE MANUFACTURE OR SALE OF APPARATUS WITHOUT WRITTEN PERMISSION.