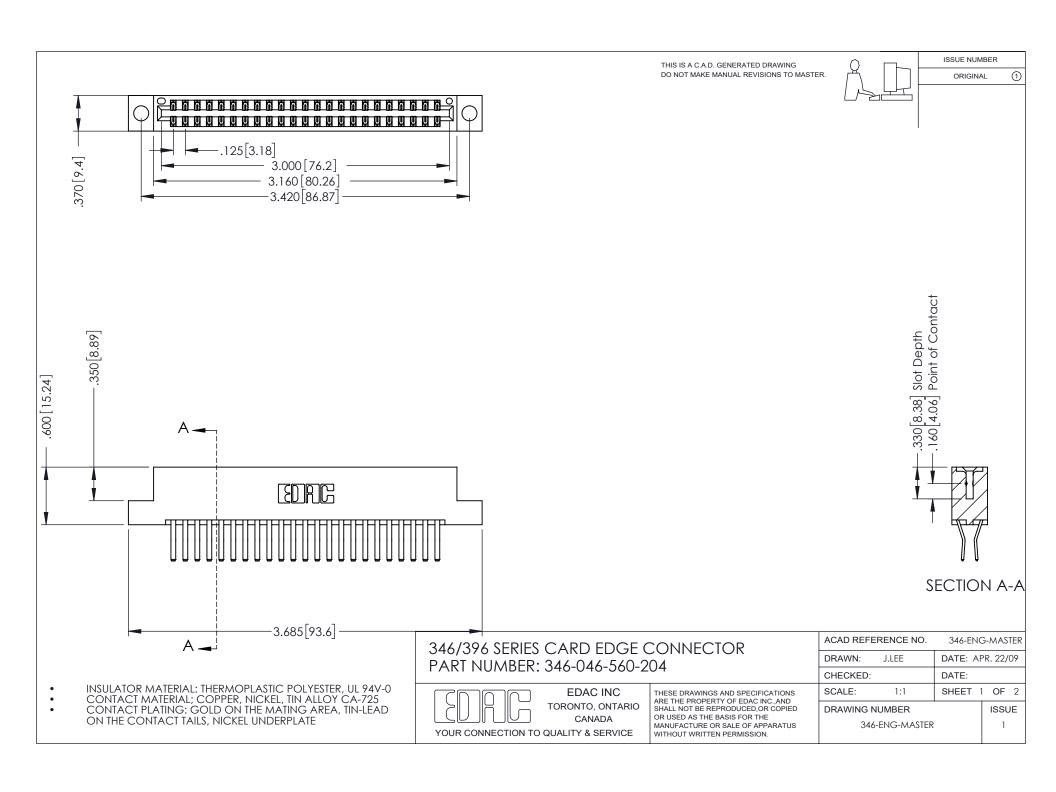

ISSUE NUMBER ORIGINAL 1

## **Contact Code 556**

INSULATOR MATERIAL: THERMOPLASTIC POLYESTER, UL 94V-0 CONTACT MATERIAL; COPPER, NICKEL, TIN ALLOY CA-725 CONTACT PLATING: GOLD ON THE MATING AREA, TIN-LEAD

ON THE CONTACT TAILS, NICKEL UNDERPLATE

## 346/396 SERIES CARD EDGE CONNECTOR CONTACT CODE 555,556,558,559,560 DIMENSIONS

YOUR CONNECTION TO QUALITY & SERVICE

**EDAC INC** TORONTO, ONTARIO CANADA

THESE DRAWINGS AND SPECIFICATIONS ARE THE PROPERTY OF EDAC INC.,AND SHALL NOT BE REPRODUCED, OR COPIED OR USED AS THE BASIS FOR THE MANUFACTURE OR SALE OF APPARATUS WITHOUT WRITTEN PERMISSION.